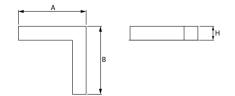

#### Mechanical data

| Assembly           | mounted in plasterboard ceilings |
|--------------------|----------------------------------|
| Material           | aluminum                         |
| Color              | anodised aluminum                |
| Diffuser           | PLX (PMMA opal)                  |
| Impact resistant   | IK04                             |
| Dimensions [mm]    | 603 x 323 x 134                  |
| Mounting hole [mm] | 598 x 318 x 70                   |