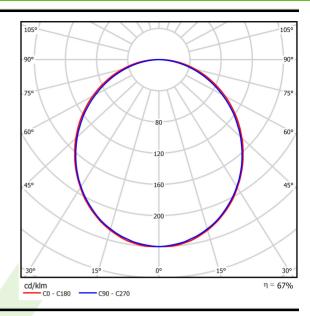

## Light and electrical data

| Light source                        | LED                                     |
|-------------------------------------|-----------------------------------------|
| Luminous flux LED [lm]              | 1964                                    |
| LED power [W]                       | 10,3                                    |
| Luminaire luminous flux [lm]        | 1309                                    |
| Power of luminaire [W]              | 11,1                                    |
| Luminaire's light efficiency [lm/W] | 117,9                                   |
| Color of the light [K]              | 4000                                    |
| CRI                                 | >80                                     |
| SDCM (LED sources)                  | 3                                       |
| Beam angle [°]                      | (C0-C180) / (C90-C270) - 109° / 107,2°  |
| Protection against electric shock   | I                                       |
| Protection degree                   | IP20/44                                 |
| Voltage                             | 220240 V, 5060 Hz                       |
| Lifetime of LED sources [h]         | 100000 (1) / 147000 (2)                 |
| Lx/By                               | L80/B10 (1) / L70/B50 (2)               |
| Operating temperature range [°C]    | 5 ÷ 30                                  |
| Driver                              | standard on/off (E)                     |
| Power factor cos φ                  | >0,95                                   |
| Circuit load capacity               | 46 (B10), 74 (B16), 72 (C10), 115 (C16) |

# A graph of light