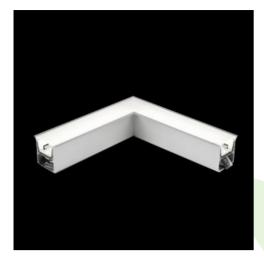

## **Description**

The group of X-line luminaries is made of aluminum profile with opal diffuser or micro-prismatic diffuser. The luminaries may be joined with special connectors providing great freedom in arranging elements of the system and its functionality.

#### Mechanical data

| Assembly           | mounted in plasterboard ceilings |
|--------------------|----------------------------------|
| Material           | aluminum                         |
| Color              | anodised aluminum                |
| Diffuser           | PLX (PMMA opal)                  |
| Impact resistant   | IK04                             |
| Dimensions [mm]    | 603 x 323 x 134                  |
| Mounting hole [mm] | 598 x 318 x 70                   |