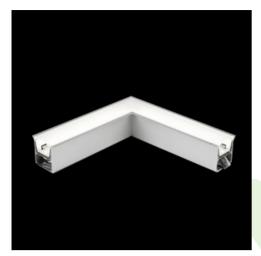

## **Description**

The group of X-line luminaries is made of aluminum profile with opal diffuser or micro-prismatic diffuser. The luminaries may be joined with special connectors providing great freedom in arranging elements of the system and its functionality.

#### Mechanical data

| Assembly           | mounted in plasterboard ceilings |
|--------------------|----------------------------------|
| Material           | aluminum                         |
| Color              | anodised aluminum                |
| Diffuser           | PLX (PMMA opal)                  |
| Impact resistant   | IK04                             |
| Dimensions [mm]    | 603 x 323 x 134                  |
| Mounting hole [mm] | 598 x 318 x 70                   |