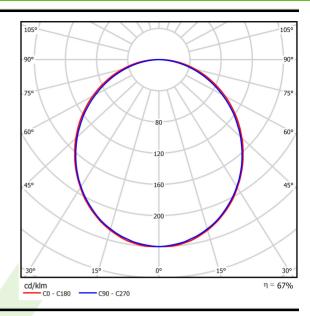

## Light and electrical data

| Light source                        | LED                                    |
|-------------------------------------|----------------------------------------|
| Luminous flux LED [lm]              | 1895                                   |
| LED power [W]                       | 10,3                                   |
| Luminaire luminous flux [lm]        | 1263                                   |
| Power of luminaire [W]              | 11,1                                   |
| Luminaire's light efficiency [lm/W] | 113,8                                  |
| Color of the light [K]              | 3000                                   |
| CRI                                 | >80                                    |
| SDCM (LED sources)                  | 3                                      |
| Beam angle [°]                      | (C0-C180) / (C90-C270) - 109° / 107,2° |
| Protection against electric shock   | I                                      |
| Protection degree                   | IP20/44                                |
| Voltage                             | 220240 V, 5060 Hz                      |
| Lifetime of LED sources [h]         | 100000 (1) / 147000 (2)                |
| Lx/By                               | L80/B10 (1) / L70/B50 (2)              |
| Operating temperature range [°C]    | 5 ÷ 30                                 |
| Driver                              | DIM DALI (EDD)                         |
| Power factor cos φ                  | >0,95                                  |
| Circuit load capacity               | 17 (B10), 28 (B16), 26 (C10), 41 (C16) |

# A graph of light