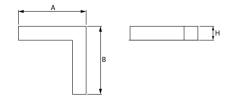

#### Mechanical data

| Assembly           | mounted in plasterboard ceilings |
|--------------------|----------------------------------|
| Material           | aluminum                         |
| Color              | anodised aluminum                |
| Diffuser           | PLX (PMMA opal)                  |
| Impact resistant   | IK04                             |
| Dimensions [mm]    | 603 x 323 x 134                  |
| Mounting hole [mm] | 598 x 318 x 70                   |