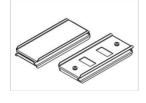

## Accessories

Index OE1XLL-SLED

Name X-LINE Clamp for line luminaires

Luminous flux tolerance +/- 10%. Power tolerance +/- 10%. Technical data may be changed. Photos of the luminaires may differ from reality. Date of last update: 24-01-2023