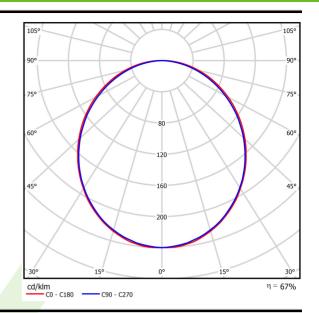

| LED power [W]                       | 10,3                                    |
|-------------------------------------|-----------------------------------------|
| Luminaire luminous flux [lm]        | 1309                                    |
| Power of luminaire [W]              | 11,1                                    |
| Luminaire's light efficiency [lm/W] | 117,9                                   |
| Color of the light [K]              | 4000                                    |
| CRI                                 | >80                                     |
| SDCM (LED sources)                  | 3                                       |
| Beam angle [°]                      | (C0-C180) / (C90-C270) - 109° / 107,2°  |
| Protection against electric shock   | I                                       |
| Protection degree                   | IP20/44                                 |
| Voltage                             | 220240 V, 5060 Hz                       |
| Lifetime of LED sources [h]         | 100000 (1) / 147000 (2)                 |
| Lx/By                               | L80/B10 (1) / L70/B50 (2)               |
| Operating temperature range [°C]    | 5 ÷ 30                                  |
| Driver                              | standard on/off (E)                     |
| Power factor cos φ                  | >0,95                                   |
| Circuit load capacity               | 46 (B10), 74 (B16), 72 (C10), 115 (C16) |
|                                     |                                         |
| Assembly                            | mounted in plasterboard ceilings        |
| Material                            | aluminum                                |
| Color                               | anodised aluminum                       |

## A graph of light