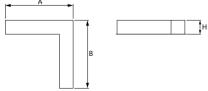

| Assembly           | mounted in plasterboard ceilings |
|--------------------|----------------------------------|
| Material           | aluminum                         |
| Color              | anodised aluminum                |
| Diffuser           | PLX (PMMA opal)                  |
| Impact resistant   | IK04                             |
| Weight [kg]        | 2,01                             |
| Dimensions [mm]    | 603 x 323 x 134                  |
| Mounting hole [mm] | 598 x 318 x 70                   |
|                    |                                  |