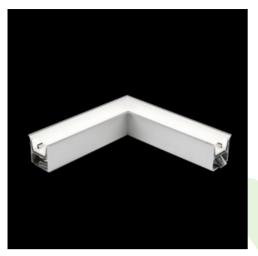

## Product: X-LINE G/K LED 1950 PLX E 24 840 LINE-S / CONNECTOR TYPE-LC 600/300 Index: 19.4173.1121.24

## Description

The group of X-line luminaries is made of aluminum profile with opal diffuser or micro-prismatic diffuser. The luminaries may be joined with special connectors providing great freedom in arranging elements of the system and its functionality.