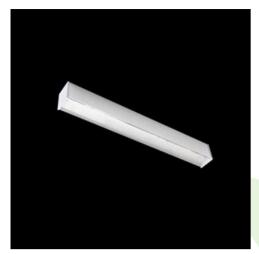

## Product: X-LINE LED 8800 PLX EDD 24 840 LINE-1S / L-2242MM Index: 19.4172.5123.24

## Description

Light fitting made out of aluminium profile equipped with opal diffuser or MPRM and driver.X-LINE fittings are intended to be mounted on ceiling or pendants. The luminaries are adjusted to be linked together with specially designed links, which provide great freedom in arranging elements of the system as well as great functionality. In the family of X-LINE LED fittings modules of renowned brands are applied.

| Product i | nformation |
|-----------|------------|
|-----------|------------|

| Category | Surface mounted luminaires                                                                                                                                                                                                                                                                                                                                                                                                                                                                                                                                                                                                                                                                                                                                                                                                                                                                                                                                                                                                                                                                                                                                                                                  |
|----------|-------------------------------------------------------------------------------------------------------------------------------------------------------------------------------------------------------------------------------------------------------------------------------------------------------------------------------------------------------------------------------------------------------------------------------------------------------------------------------------------------------------------------------------------------------------------------------------------------------------------------------------------------------------------------------------------------------------------------------------------------------------------------------------------------------------------------------------------------------------------------------------------------------------------------------------------------------------------------------------------------------------------------------------------------------------------------------------------------------------------------------------------------------------------------------------------------------------|
| Family   | X-LINE LED LINE                                                                                                                                                                                                                                                                                                                                                                                                                                                                                                                                                                                                                                                                                                                                                                                                                                                                                                                                                                                                                                                                                                                                                                                             |
| Name     | X- <mark>LINE LED</mark> 8800 PLX EDD 24 840 LINE-1S / L-2242MM                                                                                                                                                                                                                                                                                                                                                                                                                                                                                                                                                                                                                                                                                                                                                                                                                                                                                                                                                                                                                                                                                                                                             |
| Index    | 19.4172.5123.24                                                                                                                                                                                                                                                                                                                                                                                                                                                                                                                                                                                                                                                                                                                                                                                                                                                                                                                                                                                                                                                                                                                                                                                             |
|          | $\overbrace{LED} \textcircled{} \end{array}{} \textcircled{} \textcircled{} \textcircled{} \textcircled{} \textcircled{} \textcircled{} \end{array}{} \textcircled{} \textcircled{} \textcircled{} \textcircled{} \textcircled{} \end{array}{} \textcircled{} \end{array}{} \textcircled{} \end{array}{\end{array}}$ |