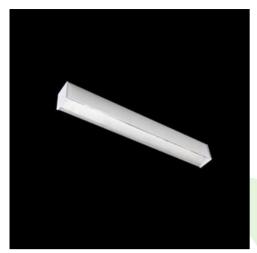

## Product: X-LINE LED 6600 PLX EDD 24 840 LINE-1S / L-1682MM Index: 19.4172.4123.24

## Description

Light fitting made out of aluminium profile equipped with opal diffuser or MPRM and driver.X-LINE fittings are intended to be mounted on ceiling or pendants. The luminaries are adjusted to be linked together with specially designed links, which provide great freedom in arranging elements of the system as well as great functionality. In the family of X-LINE LED fittings modules of renowned brands are applied.

| Mechanical data | ∏‡H             | Assembly         | directly mounted to ceiling construction or<br>surface mounted on slings |
|-----------------|-----------------|------------------|--------------------------------------------------------------------------|
| Α               | t''<br> ⊷ <br>B | Material         | aluminum                                                                 |
| l≝≱l            |                 | Color            | anodised aluminum                                                        |
|                 |                 | Diffuser         | PLX (PMMA opal)                                                          |
|                 |                 | Impact resistant | IK04                                                                     |
|                 |                 | Weight [kg]      | 4,1                                                                      |
|                 |                 | Dimensions [mm]  | 1682 x 63 x 74                                                           |
|                 |                 |                  | $ \begin{array}{c} 0 \\ 0 \\ 0 \\ 0 \\ 0 \\ 0 \\ 0 \\ 0 \\ 0 \\ 0 $      |