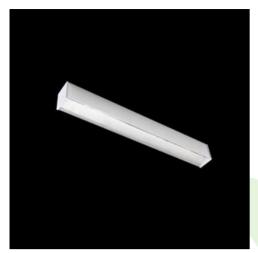

## Product: X-LINE LED 8800 MICRO-PRM EDD 24 830 LINE-1EP / L-2247 Index: 19.4171.5213.24

## Description

Light fitting made out of aluminium profile equipped with opal diffuser or MPRM and driver.X-LINE fittings are intended to be mounted on ceiling or pendants. The luminaries are adjusted to be linked together with specially designed links, which provide great freedom in arranging elements of the system as well as great functionality. In the family of X-LINE LED fittings modules of renowned brands are applied.

| Product information       | Category  | Category Surface mounted luminaires                                                                                                                                                            |  |
|---------------------------|-----------|------------------------------------------------------------------------------------------------------------------------------------------------------------------------------------------------|--|
|                           | Family    | X-LINE LED LINE                                                                                                                                                                                |  |
|                           | Name      | X-LINE LED 8800 MICRO-PRM EDD 24 830 LINE-1EP / L-2247                                                                                                                                         |  |
|                           | Index     | 19.4171.5213.24                                                                                                                                                                                |  |
|                           |           | $\overbrace{LED} \textcircled{\begin{tabular}{ c c c c } \hline \hline$ |  |
| Light and electrical data | Light sou | rce LED                                                                                                                                                                                        |  |