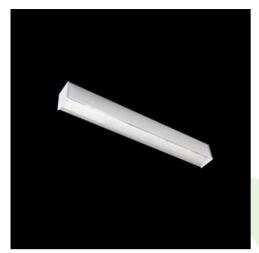

## Product: X-LINE LED 5500 PLX EDD 24 830 LINE-1EP / L-1407MM Index: 19.4171.3113.24

## Description

Light fitting made out of aluminium profile equipped with opal diffuser or MPRM and driver.X-LINE fittings are intended to be mounted on ceiling or pendants. The luminaries are adjusted to be linked together with specially designed links, which provide great freedom in arranging elements of the system as well as great functionality. In the family of X-LINE LED fittings modules of renowned brands are applied.

| Product information       |  | Category     | Surface mounted luminaires                                                                                                                                                                                                                                                                                                                                                                                                                                                                                                                                                                                                                                                                                                                                                                                                                               |
|---------------------------|--|--------------|----------------------------------------------------------------------------------------------------------------------------------------------------------------------------------------------------------------------------------------------------------------------------------------------------------------------------------------------------------------------------------------------------------------------------------------------------------------------------------------------------------------------------------------------------------------------------------------------------------------------------------------------------------------------------------------------------------------------------------------------------------------------------------------------------------------------------------------------------------|
|                           |  | Family       | X-LINE LED LINE                                                                                                                                                                                                                                                                                                                                                                                                                                                                                                                                                                                                                                                                                                                                                                                                                                          |
|                           |  | Name         | X-LINE LED 5500 PLX EDD 24 830 LINE-1EP / L-1407MM                                                                                                                                                                                                                                                                                                                                                                                                                                                                                                                                                                                                                                                                                                                                                                                                       |
|                           |  | Index        | 19.4171.3113.24                                                                                                                                                                                                                                                                                                                                                                                                                                                                                                                                                                                                                                                                                                                                                                                                                                          |
|                           |  |              | $\overbrace{LED} \textcircled{} \end{array}$ |
| Light and electrical data |  | Light source |                                                                                                                                                                                                                                                                                                                                                                                                                                                                                                                                                                                                                                                                                                                                                                                                                                                          |