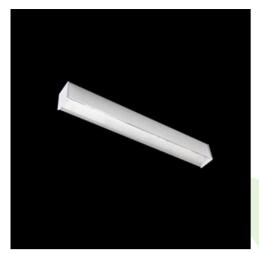

## Product: X-LINE LED 8800 PLX EDD 24 840 LINE-1EL / L-2247MM Index: 19.4170.5123.24

## Description

Light fitting made out of aluminium profile equipped with opal diffuser or MPRM and driver.X-LINE fittings are intended to be mounted on ceiling or pendants. The luminaries are adjusted to be linked together with specially designed links, which provide great freedom in arranging elements of the system as well as great functionality. In the family of X-LINE LED fittings modules of renowned brands are applied.

| Product information       | Category   | Surface mounted luminaires                                                                                                                                                   |  |
|---------------------------|------------|------------------------------------------------------------------------------------------------------------------------------------------------------------------------------|--|
|                           | Family     | X-LINE LED LINE                                                                                                                                                              |  |
|                           | Name       | X-LINE LED 8800 PLX EDD 24 840 LINE-1EL / L-2247MM                                                                                                                           |  |
|                           | Index      | 19.4170.5123.24                                                                                                                                                              |  |
|                           |            | $\overbrace{LED} \textcircled{\bullet} \textcircled{\bullet} \textcircled{\bullet} \textcircled{\bullet} \textcircled{\bullet} \textcircled{\bullet} \textcircled{\bullet} $ |  |
| Light and electrical data | Light sour |                                                                                                                                                                              |  |
|                           | Luminouo   | flux LED [m] 0120                                                                                                                                                            |  |