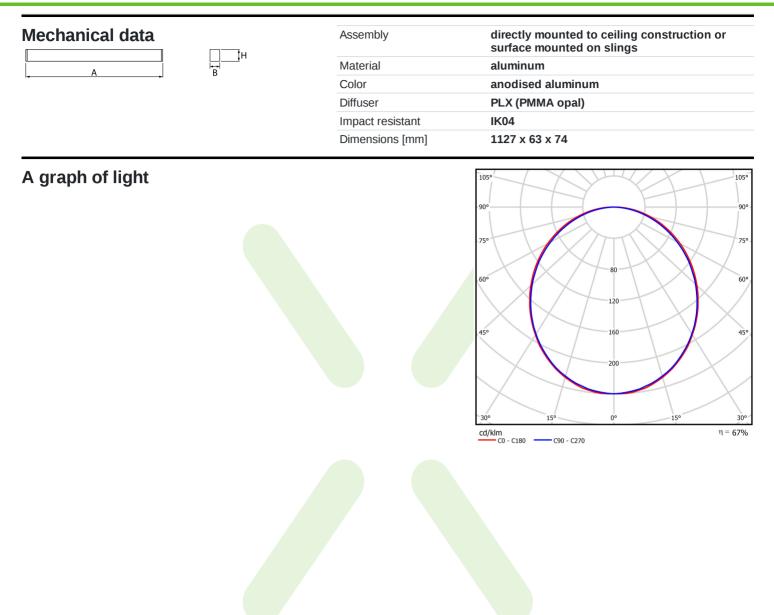

| Light source                              | LED                                       |
|-------------------------------------------|-------------------------------------------|
| Luminous flux LED [lm]                    | 4406                                      |
| LED power [W]                             | 23,4                                      |
| Luminaire luminous flux [lm]              | 2937                                      |
| Power of luminaire [W]                    | 24,7                                      |
| Luminaire's light efficiency [lm/W]       | 118,9                                     |
| Color of the light [K]                    | 3000                                      |
| CRI                                       | >80                                       |
| SDCM (LED sources)                        | 3                                         |
| Beam angle [°]                            | (C0-C180) / (C90-C270) - 109° /<br>107,2° |
| Photobiological risk class (IEC/EN 62471) | RG0                                       |
| Protection against electric shock         | 1                                         |
| Protection degree                         | IP44                                      |
| Voltage                                   | 220240 V, 5060 Hz                         |
| Lifetime of LED sources [h]               | 100000 (1) / 147000 (2)                   |
| Lx/By                                     | L80/B10 (1) / L70/B50 (2)                 |
| Operating temperature range [°C]          | 5 ÷ 30                                    |
| Driver                                    | DIM DALI (EDD)                            |
| Power factor $\cos \phi$                  | >0,95                                     |
| Circuit load capacity                     | 17 (B10), 28 (B16), 26 (C10), 41 (C16)    |
|                                           |                                           |