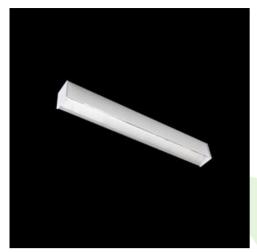

## Product: X-LINE LED 4400 PLX EDD 24 830 LINE-1EL / L-1127MM Index: 19.4170.2113.24

## Description

Light fitting made out of aluminium profile equipped with opal diffuser or MPRM and driver.X-LINE fittings are intended to be mounted on ceiling or pendants. The luminaries are adjusted to be linked together with specially designed links, which provide great freedom in arranging elements of the system as well as great functionality. In the family of X-LINE LED fittings modules of renowned brands are applied.