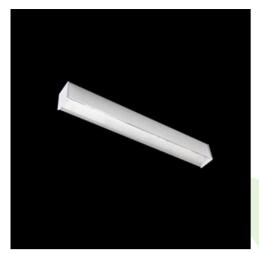

## Product: X-LINE LED 2200 PLX EDD 24 840 LINE-1EL / L-567MM Index: 19.4170.1123.24

## Description

Light fitting made out of aluminium profile equipped with opal diffuser or MPRM and driver.X-LINE fittings are intended to be mounted on ceiling or pendants. The luminaries are adjusted to be linked together with specially designed links, which provide great freedom in arranging elements of the system as well as great functionality. In the family of X-LINE LED fittings modules of renowned brands are applied.

| Product | information |
|---------|-------------|
|         |             |

| Category | Surface mounted luminaires                                                                                                                                                                                                                                                                                                                                                                                                                                                                                                                                                                                                                                                                                                                                                                                                                                                                                                                                                                                                                                                                                                                                                                                                                                                                                                                                                                                                                                                                                                                                                                                                                                                                                                                                                                                                          |
|----------|-------------------------------------------------------------------------------------------------------------------------------------------------------------------------------------------------------------------------------------------------------------------------------------------------------------------------------------------------------------------------------------------------------------------------------------------------------------------------------------------------------------------------------------------------------------------------------------------------------------------------------------------------------------------------------------------------------------------------------------------------------------------------------------------------------------------------------------------------------------------------------------------------------------------------------------------------------------------------------------------------------------------------------------------------------------------------------------------------------------------------------------------------------------------------------------------------------------------------------------------------------------------------------------------------------------------------------------------------------------------------------------------------------------------------------------------------------------------------------------------------------------------------------------------------------------------------------------------------------------------------------------------------------------------------------------------------------------------------------------------------------------------------------------------------------------------------------------|
| Family   | X-LINE LED LINE                                                                                                                                                                                                                                                                                                                                                                                                                                                                                                                                                                                                                                                                                                                                                                                                                                                                                                                                                                                                                                                                                                                                                                                                                                                                                                                                                                                                                                                                                                                                                                                                                                                                                                                                                                                                                     |
| Name     | X-LINE LED 2200 PLX EDD 24 840 LINE-1EL / L-567MM                                                                                                                                                                                                                                                                                                                                                                                                                                                                                                                                                                                                                                                                                                                                                                                                                                                                                                                                                                                                                                                                                                                                                                                                                                                                                                                                                                                                                                                                                                                                                                                                                                                                                                                                                                                   |
| Index    | 19.4170.1123.24                                                                                                                                                                                                                                                                                                                                                                                                                                                                                                                                                                                                                                                                                                                                                                                                                                                                                                                                                                                                                                                                                                                                                                                                                                                                                                                                                                                                                                                                                                                                                                                                                                                                                                                                                                                                                     |
|          | $\overbrace{E} \bigoplus \overbrace{E} \bigoplus \overbrace{P} \bigcap \overbrace{P} \bigcap \overbrace{P} \bigcap \overbrace{F} \bigcap \atopI I I I I I I I I I I I I I I I I I $ |