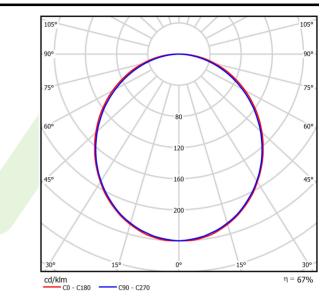

## Light and electrical data

| Light source                              | LED                                       |
|-------------------------------------------|-------------------------------------------|
| Luminous flux LED [lm]                    | 5526                                      |
| LED power [W]                             | 29                                        |
| Luminaire luminous flux [lm]              | 3684                                      |
| Power of luminaire [W]                    | 30,5                                      |
| Luminaire's light efficiency [lm/W]       | 120,8                                     |
| Color of the light [K]                    | 3000                                      |
| CRI                                       | >80                                       |
| SDCM (LED sources)                        | 3                                         |
| Beam angle [°]                            | (C0-C180) / (C90-C270) - 109° /<br>107,2° |
| Photobiological risk class (IEC/EN 62471) | RG0                                       |
| Protection against electric shock         | I                                         |
| Protection degree                         | IP44                                      |
| Voltage                                   | 220240 V, 5060 Hz                         |
| Lifetime of LED sources [h]               | 100000 (1) / 147000 (2)                   |
| Lx/By                                     | L80/B10 (1) / L70/B50 (2)                 |
| Operating temperature range [°C]          | 5 ÷ 30                                    |
|                                           |                                           |
| Driver                                    | standard on/off (E)                       |
| Driver Power factor cos φ                 | standard on/off (E)<br>>0,95              |

# A graph of light