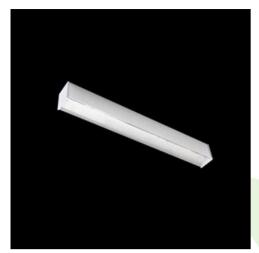

## Accessories

Index 6E1-500KWAN1P-B Name SUSPENSION NEW TYPE-B 24 LENGHT 1,5M WITHOUT WIRE 1-POINT

Index 6E1-8670-B-1,5

Name SUSPENSION NEW TYPE-E LENGHT-1,5 METER WITHOUT WIRE 1-POINT

Index 6E1-9875-4-1,5-3X