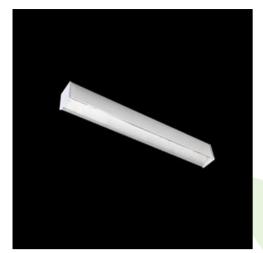

**Product:** X-LINE LED 5500 PLX E 24 830 LINE-EL / L-1500

Index: 19.4167.3111.24

### **Description**

Light fitting made out of aluminium profile equipped with opal diffuser or MPRM and driver.X-LINE fittings are intended to be mounted on ceiling or pendants. The luminaries are adjusted to be linked together with specially designed links, which provide great freedom in arranging elements of the system as well as great functionality. In the family of X-LINE LED fittings modules of renowned brands are applied.

#### **Product information**

| Category | Surface mounted luminaires                    |
|----------|-----------------------------------------------|
| Family   | X-LINE LED LINE                               |
| Name     | X-LINE LED 5500 PLX E 24 830 LINE-EL / L-1500 |
| Index    | 19.4167.3111.24                               |