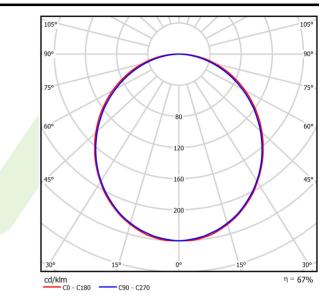

## Light and electrical data

| Light source                              | LED                                       |
|-------------------------------------------|-------------------------------------------|
| Luminous flux LED [lm]                    | 5526                                      |
| LED power [W]                             | 29                                        |
| Luminaire luminous flux [lm]              | 3684                                      |
| Power of luminaire [W]                    | 30,5                                      |
| Luminaire's light efficiency [lm/W]       | 120,8                                     |
| Color of the light [K]                    | 3000                                      |
| CRI                                       | >80                                       |
| SDCM (LED sources)                        | 3                                         |
| Beam angle [°]                            | (C0-C180) / (C90-C270) - 109° /<br>107,2° |
| Photobiological risk class (IEC/EN 62471) | RG0                                       |
| Protection against electric shock         | I                                         |
| Protection degree                         | IP44                                      |
| Voltage                                   | 220240 V, 5060 Hz                         |
| Lifetime of LED sources [h]               | 100000 (1) / 147000 (2)                   |
| Lx/By                                     | L80/B10 (1) / L70/B50 (2)                 |
| Operating temperature range [°C]          | 5 ÷ 30                                    |
| Driver                                    | standard on/off (E)                       |
| Power factor cos φ                        | >0,95                                     |
| Circuit load capacity                     | 30 (B10), 48 (B16), 43 (C10), 70 (C16)    |

# A graph of light