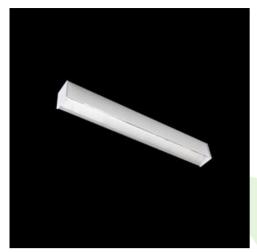

## Accessories

Index 6E1-500KWAN1P-B Name SUSPENSION NEW TYPE-B 24 LENGHT 1,5M WITHOUT WIRE 1-POINT

Index 6E1-8670-B-1,5

Name SUSPENSION NEW TYPE-E LENGHT-1,5 METER WITHOUT WIRE 1-POINT

Index 6E1-9875-4-1,5-3X