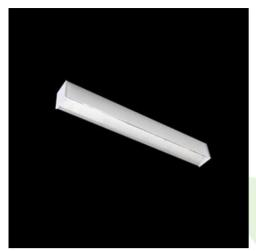

## Accessories

Index 6E1-500KWAN1P-B Name SUSPENSION NEW TYPE-B 24 LENGHT 1,5M WITHOUT WIRE 1-POINT

Index 6E1-8670-B-1,5

Name SUSPENSION NEW TYPE-E LENGHT-1,5 METER WITHOUT WIRE 1-POINT

Index 6E1-9875-4-1,5-3X