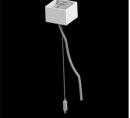

Name SUSPENSION NEW TYPE-D LENGHT-1,5 METER WIRE 3X 1-POINT

Luminous flux tolerance +/- 10%. Power tolerance +/- 10%. Technical data may be changed. Photos of the luminaires may differ from reality. Date of last update: 24-01-2023