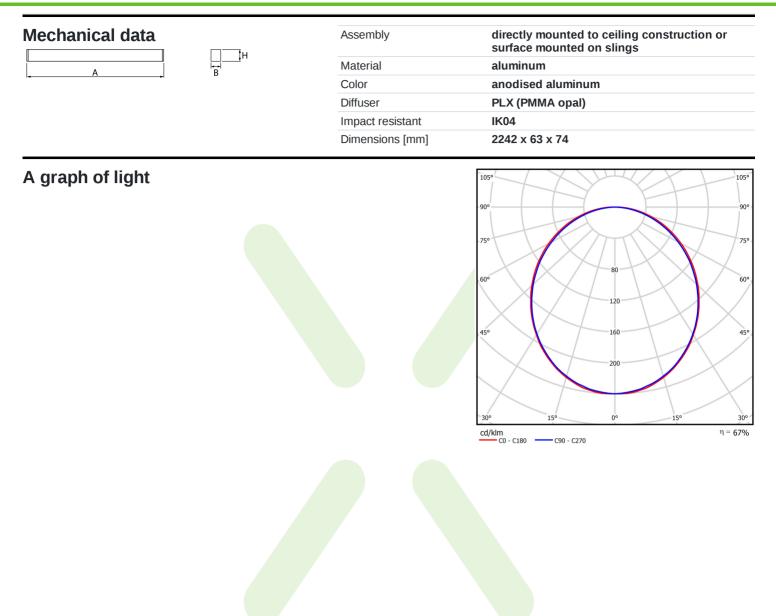

## Light and electrical data

| Light source                              | LED                                       |
|-------------------------------------------|-------------------------------------------|
| Luminous flux LED [lm]                    | 5234                                      |
| LED power [W]                             | 26,6                                      |
| Luminaire luminous flux [lm]              | 3489                                      |
| Power of luminaire [W]                    | 28,2                                      |
| Luminaire's light efficiency [lm/W]       | 123,7                                     |
| Color of the light [K]                    | 4000                                      |
| CRI                                       | >80                                       |
| SDCM (LED sources)                        | 3                                         |
| Beam angle [°]                            | (C0-C180) / (C90-C270) - 109° /<br>107,2° |
| Photobiological risk class (IEC/EN 62471) | RG0                                       |
| Protection against electric shock         | I                                         |
| Protection degree                         | IP44                                      |
| Voltage                                   | 220240 V, 5060 Hz                         |
| Lifetime of LED sources [h]               | 100000 (1) / 147000 (2)                   |
| Lx/By                                     | L80/B10 (1) / L70/B50 (2)                 |
| Operating temperature range [°C]          | 5 ÷ 30                                    |
| Driver                                    | DIM DALI (EDD)                            |
| Power factor cos φ                        | >0,95                                     |
| Circuit load capacity                     | 17 (B10), 28 (B16), 26 (C10), 41 (C16)    |