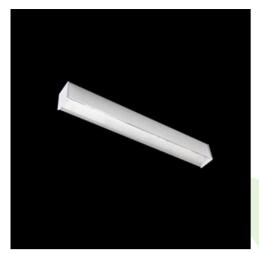

## Description

Light fitting made out of aluminium profile equipped with opal diffuser or MPRM and driver.X-LINE fittings are intended to be mounted on ceiling or pendants. The luminaries are adjusted to be linked together with specially designed links, which provide great freedom in arranging elements of the system as well as great functionality. In the family of X-LINE LED fittings modules of renowned brands are applied.

| Product   | information |  |
|-----------|-------------|--|
| i i oudot | mormation   |  |

| Category | Surface mounted luminaires                                                                                                                                                   |
|----------|------------------------------------------------------------------------------------------------------------------------------------------------------------------------------|
| Family   | X-LINE LED LINE                                                                                                                                                              |
| Name     | X-LINE LED 1300 PLX EDD 24 840 LINE-1S / L-562MM                                                                                                                             |
| Index    | 19.4166.1123.24                                                                                                                                                              |
|          | $\overbrace{LED} \textcircled{\bullet} \textcircled{\bullet} \textcircled{\bullet} \textcircled{\bullet} \textcircled{\bullet} \textcircled{\bullet} \textcircled{\bullet} $ |