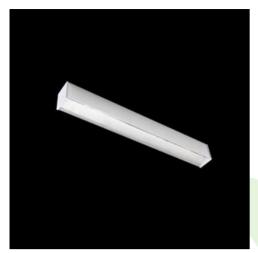

## Product: X-LINE LED 3900 MICRO-PRM EDD 24 830 LINE-1EP / L-1687MM Index: 19.4165.4213.24

## Description

Light fitting made out of aluminium profile equipped with opal diffuser or MPRM and driver.X-LINE fittings are intended to be mounted on ceiling or pendants. The luminaries are adjusted to be linked together with specially designed links, which provide great freedom in arranging elements of the system as well as great functionality. In the family of X-LINE LED fittings modules of renowned brands are applied.

| Mechanical data | □ <u> </u> | Assembly         | directly mounted to ceiling construction or<br>surface mounted on slings                                                                                                                                                                                                                                                                                                                                                                                                                                                                                                                                                                                                                                                                                                                                                                                                                                                                                                                                                                                                                                                                                                                                                                                                                                                                                                                                                                                                                                                                                                                                                                                                                                                                                                                                                                                                                                                                                                                                                                                                                                                        |
|-----------------|------------|------------------|---------------------------------------------------------------------------------------------------------------------------------------------------------------------------------------------------------------------------------------------------------------------------------------------------------------------------------------------------------------------------------------------------------------------------------------------------------------------------------------------------------------------------------------------------------------------------------------------------------------------------------------------------------------------------------------------------------------------------------------------------------------------------------------------------------------------------------------------------------------------------------------------------------------------------------------------------------------------------------------------------------------------------------------------------------------------------------------------------------------------------------------------------------------------------------------------------------------------------------------------------------------------------------------------------------------------------------------------------------------------------------------------------------------------------------------------------------------------------------------------------------------------------------------------------------------------------------------------------------------------------------------------------------------------------------------------------------------------------------------------------------------------------------------------------------------------------------------------------------------------------------------------------------------------------------------------------------------------------------------------------------------------------------------------------------------------------------------------------------------------------------|
| A               | I H<br>B   | Material         | aluminum                                                                                                                                                                                                                                                                                                                                                                                                                                                                                                                                                                                                                                                                                                                                                                                                                                                                                                                                                                                                                                                                                                                                                                                                                                                                                                                                                                                                                                                                                                                                                                                                                                                                                                                                                                                                                                                                                                                                                                                                                                                                                                                        |
|                 | В          | Color            | anodised aluminum                                                                                                                                                                                                                                                                                                                                                                                                                                                                                                                                                                                                                                                                                                                                                                                                                                                                                                                                                                                                                                                                                                                                                                                                                                                                                                                                                                                                                                                                                                                                                                                                                                                                                                                                                                                                                                                                                                                                                                                                                                                                                                               |
|                 |            | Diffuser         | Micro-PRM (micro-prismatic diffuser PMMA)                                                                                                                                                                                                                                                                                                                                                                                                                                                                                                                                                                                                                                                                                                                                                                                                                                                                                                                                                                                                                                                                                                                                                                                                                                                                                                                                                                                                                                                                                                                                                                                                                                                                                                                                                                                                                                                                                                                                                                                                                                                                                       |
|                 |            | Impact resistant | IK04                                                                                                                                                                                                                                                                                                                                                                                                                                                                                                                                                                                                                                                                                                                                                                                                                                                                                                                                                                                                                                                                                                                                                                                                                                                                                                                                                                                                                                                                                                                                                                                                                                                                                                                                                                                                                                                                                                                                                                                                                                                                                                                            |
|                 |            | Weight [kg]      | 4,1                                                                                                                                                                                                                                                                                                                                                                                                                                                                                                                                                                                                                                                                                                                                                                                                                                                                                                                                                                                                                                                                                                                                                                                                                                                                                                                                                                                                                                                                                                                                                                                                                                                                                                                                                                                                                                                                                                                                                                                                                                                                                                                             |
|                 |            | Dimensions [mm]  | 1687 x 63 x 74                                                                                                                                                                                                                                                                                                                                                                                                                                                                                                                                                                                                                                                                                                                                                                                                                                                                                                                                                                                                                                                                                                                                                                                                                                                                                                                                                                                                                                                                                                                                                                                                                                                                                                                                                                                                                                                                                                                                                                                                                                                                                                                  |
|                 |            |                  |                                                                                                                                                                                                                                                                                                                                                                                                                                                                                                                                                                                                                                                                                                                                                                                                                                                                                                                                                                                                                                                                                                                                                                                                                                                                                                                                                                                                                                                                                                                                                                                                                                                                                                                                                                                                                                                                                                                                                                                                                                                                                                                                 |
|                 |            |                  | $f_{1}^{00}$ $f_{2}^{00}$ $f_{2}^{0}$ $f_{$ |