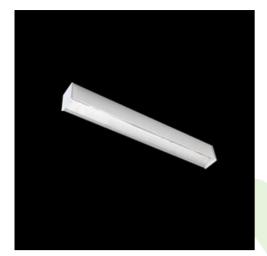

**Product: X-LINE LED 5200 PLX EDD 24 840 LINE-1EL / L-2247MM** 

Index: 19.4164.5123.24

### **Description**

Light fitting made out of aluminium profile equipped with opal diffuser or MPRM and driver.X-LINE fittings are intended to be mounted on ceiling or pendants. The luminaries are adjusted to be linked together with specially designed links, which provide great freedom in arranging elements of the system as well as great functionality. In the family of X-LINE LED fittings modules of renowned brands are applied.

#### **Product information**

| Category | Surface mounted luminaires                         |
|----------|----------------------------------------------------|
| Family   | X-LINE LED LINE                                    |
| Name     | X-LINE LED 5200 PLX EDD 24 840 LINE-1EL / L-2247MM |
| Index    | 19.4164.5123.24                                    |

| Α |  |
|---|--|

| Assembly         | directly mounted to ceiling construction or<br>surface mounted on slings |
|------------------|--------------------------------------------------------------------------|
| Material         | aluminum                                                                 |
| Color            | anodised aluminum                                                        |
| Diffuser         | PLX (PMMA opal)                                                          |
| Impact resistant | IK04                                                                     |
| Weight [kg]      | 5,08                                                                     |
| Dimensions [mm]  | 2247 x 63 x 74                                                           |