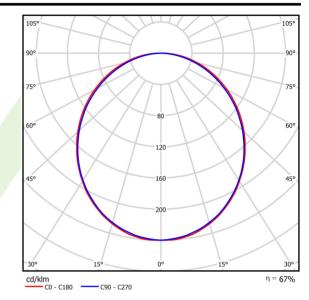

## Light and electrical data

| Light source                              | LED                                       |
|-------------------------------------------|-------------------------------------------|
| Luminous flux LED [lm]                    | 5234                                      |
| LED power [W]                             | 26,6                                      |
| Luminaire luminous flux [lm]              | 3489                                      |
| Power of luminaire [W]                    | 28,2                                      |
| Luminaire's light efficiency [lm/W]       | 123,7                                     |
| Color of the light [K]                    | 4000                                      |
| CRI                                       | >80                                       |
| SDCM (LED sources)                        | 3                                         |
| Beam angle [°]                            | (C0-C180) / (C90-C270) - 109° /<br>107,2° |
| Photobiological risk class (IEC/EN 62471) | RG0                                       |
| Protection against electric shock         | I                                         |
| Protection degree                         | IP44                                      |
| Voltage                                   | 220240 V, 5060 Hz                         |
| Lifetime of LED sources [h]               | 100000 (1) / 147000 (2)                   |
| Lx/By                                     | L80/B10 (1) / L70/B50 (2)                 |
| Operating temperature range [°C]          | 5 ÷ 30                                    |
| Driver                                    | DIM DALI (EDD)                            |
| Power factor cos φ                        | >0,95                                     |
| Circuit load capacity                     | 17 (B10), 28 (B16), 26 (C10), 41 (C16)    |

# A graph of light