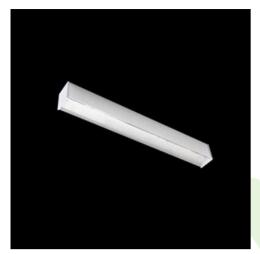

Category Surface mounted luminaires Family X-LINE LED LINE

Œ

LED

Name X-LINE LED 3250 MICRO-PRM EDD 24 830 LINE-1EL / L-1407MM

 $[P_{44}]$ 

IK<sub>04</sub>

Index 19.4164.3213.24

| Mechanical data  | <u> </u>        | Assembly         | directly mounted to ceiling construction or<br>surface mounted on slings                                                                                                                                                                                                                                                                                                                                                                                                                                                                                                                                                                                                                                                                                                                                                                                                                                                                                                                                                                                                                                                                                                                                                                                                                                                                                                                                                                                                                                                                                                                                                                                                                                                                                                                                                                                                                                                                                                                                                                                                                                                       |
|------------------|-----------------|------------------|--------------------------------------------------------------------------------------------------------------------------------------------------------------------------------------------------------------------------------------------------------------------------------------------------------------------------------------------------------------------------------------------------------------------------------------------------------------------------------------------------------------------------------------------------------------------------------------------------------------------------------------------------------------------------------------------------------------------------------------------------------------------------------------------------------------------------------------------------------------------------------------------------------------------------------------------------------------------------------------------------------------------------------------------------------------------------------------------------------------------------------------------------------------------------------------------------------------------------------------------------------------------------------------------------------------------------------------------------------------------------------------------------------------------------------------------------------------------------------------------------------------------------------------------------------------------------------------------------------------------------------------------------------------------------------------------------------------------------------------------------------------------------------------------------------------------------------------------------------------------------------------------------------------------------------------------------------------------------------------------------------------------------------------------------------------------------------------------------------------------------------|
| Α                | I ↓H<br>⊨→<br>B | Material         | aluminum                                                                                                                                                                                                                                                                                                                                                                                                                                                                                                                                                                                                                                                                                                                                                                                                                                                                                                                                                                                                                                                                                                                                                                                                                                                                                                                                                                                                                                                                                                                                                                                                                                                                                                                                                                                                                                                                                                                                                                                                                                                                                                                       |
| l <b>₄</b> ▶     | U               | Color            | anodised aluminum                                                                                                                                                                                                                                                                                                                                                                                                                                                                                                                                                                                                                                                                                                                                                                                                                                                                                                                                                                                                                                                                                                                                                                                                                                                                                                                                                                                                                                                                                                                                                                                                                                                                                                                                                                                                                                                                                                                                                                                                                                                                                                              |
|                  |                 | Diffuser         | Micro-PRM (micro-prismatic diffuser PMMA)                                                                                                                                                                                                                                                                                                                                                                                                                                                                                                                                                                                                                                                                                                                                                                                                                                                                                                                                                                                                                                                                                                                                                                                                                                                                                                                                                                                                                                                                                                                                                                                                                                                                                                                                                                                                                                                                                                                                                                                                                                                                                      |
|                  |                 | Impact resistant | IK04                                                                                                                                                                                                                                                                                                                                                                                                                                                                                                                                                                                                                                                                                                                                                                                                                                                                                                                                                                                                                                                                                                                                                                                                                                                                                                                                                                                                                                                                                                                                                                                                                                                                                                                                                                                                                                                                                                                                                                                                                                                                                                                           |
|                  |                 | Weight [kg]      | 3,5                                                                                                                                                                                                                                                                                                                                                                                                                                                                                                                                                                                                                                                                                                                                                                                                                                                                                                                                                                                                                                                                                                                                                                                                                                                                                                                                                                                                                                                                                                                                                                                                                                                                                                                                                                                                                                                                                                                                                                                                                                                                                                                            |
|                  |                 | Dimensions [mm]  | 1407 x 63 x 74                                                                                                                                                                                                                                                                                                                                                                                                                                                                                                                                                                                                                                                                                                                                                                                                                                                                                                                                                                                                                                                                                                                                                                                                                                                                                                                                                                                                                                                                                                                                                                                                                                                                                                                                                                                                                                                                                                                                                                                                                                                                                                                 |
|                  |                 |                  |                                                                                                                                                                                                                                                                                                                                                                                                                                                                                                                                                                                                                                                                                                                                                                                                                                                                                                                                                                                                                                                                                                                                                                                                                                                                                                                                                                                                                                                                                                                                                                                                                                                                                                                                                                                                                                                                                                                                                                                                                                                                                                                                |
| A graph of light |                 |                  | $g_{0}^{0}$ $g_{0$ |