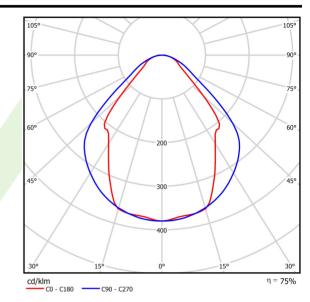

## Light and electrical data

| Light source                              | LED                                    |
|-------------------------------------------|----------------------------------------|
| Luminous flux LED [lm]                    | 3926                                   |
| LED power [W]                             | 20                                     |
| Luminaire luminous flux [lm]              | 2957                                   |
| Power of luminaire [W]                    | 21,7                                   |
| Luminaire's light efficiency [lm/W]       | 136,3                                  |
| Color of the light [K]                    | 4000                                   |
| CRI                                       | >80                                    |
| SDCM (LED sources)                        | 3                                      |
| Beam angle [°]                            | (C0-C180) / (C90-C270) - 82,8° / 97,2° |
| Photobiological risk class (IEC/EN 62471) | RG0                                    |
| Protection against electric shock         | I                                      |
| Protection degree                         | IP44                                   |
| Voltage                                   | 220240 V, 5060 Hz                      |
| Lifetime of LED sources [h]               | 100000 (1) / 147000 (2)                |
| Lx/By                                     | L80/B10 (1) / L70/B50 (2)              |
| Operating temperature range [°C]          | 5 ÷ 30                                 |
| Driver                                    | standard on/off (E)                    |
| Power factor cos φ                        | >0,95                                  |
| Circuit load capacity                     | 30 (B10), 48 (B16), 43 (C10), 70 (C16) |

# A graph of light