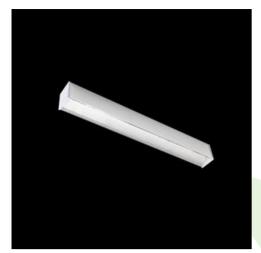

Product: X-LINE LED 3900 MICRO-PRM E 24 840 LINE-S / L-1682MM

Index: 19.4163.4221.24

### **Description**

Light fitting made out of aluminium profile equipped with opal diffuser or MPRM and driver.X-LINE fittings are intended to be mounted on ceiling or pendants. The luminaries are adjusted to be linked together with specially designed links, which provide great freedom in arranging elements of the system as well as great functionality. In the family of X-LINE LED fittings modules of renowned brands are applied.

Δ

| Assembly         | directly mounted to ceiling construction or<br>surface mounted on slings |
|------------------|--------------------------------------------------------------------------|
| Material         | aluminum                                                                 |
| Color            | anodised aluminum                                                        |
| Diffuser         | Micro-PRM (micro-prismatic diffuser PMMA)                                |
| Impact resistant | IK04                                                                     |
| Weight [kg]      | 4                                                                        |
| Dimensions [mm]  | 1682 x 63 x 74                                                           |