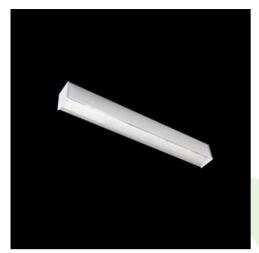

## Product: X-LINE LED 1300 PLX E 24 830 LINE-S / L-562MM Index: 19.4163.1111.24

## Description

Light fitting made out of aluminium profile equipped with opal diffuser or MPRM and driver.X-LINE fittings are intended to be mounted on ceiling or pendants. The luminaries are adjusted to be linked together with specially designed links, which provide great freedom in arranging elements of the system as well as great functionality. In the family of X-LINE LED fittings modules of renowned brands are applied.

|  | Category | Surface mounted luminaires                                                                                                                                                   |
|--|----------|------------------------------------------------------------------------------------------------------------------------------------------------------------------------------|
|  | Family   | X-LINE LED LINE                                                                                                                                                              |
|  | Name     | X-LINE LED 1300 PLX E 24 830 LINE-S / L-562MM                                                                                                                                |
|  | Index    | 19.4163.1111.24                                                                                                                                                              |
|  |          | $\overbrace{LED} \textcircled{\bullet} \textcircled{\bullet} \textcircled{\bullet} \textcircled{\bullet} \textcircled{\bullet} \textcircled{\bullet} \textcircled{\bullet} $ |