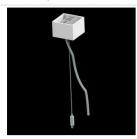

#### **Accessories**

Index 6E1-500KWAN1P-3

Name SUSPENSION NEW TYPE-A 24 LENGHT 1,5M WIRE 3X 1-POINT

Index 6E1-9875-3-1,5

Name SUSPENSION NEW TYPE-C LENGHT-1,5 METER WITHOUT WIRE 1-POINT

Index 6E1-500KWAN1P-B

Name SUSPENSION NEW TYPE-B 24
LENGHT 1,5M WITHOUT WIRE 1POINT

Index 0E1XLL-SLED

Name X-LINE Clamp for line luminaires

Index 6E1-8670-B-1,5

Name SUSPENSION NEW TYPE-E LENGHT-1,5 METER WITHOUT WIRE 1-POINT

Index 6E1-9875-4-1,5-3X

Name SUSPENSION NEW TYPE-D LENGHT-1,5 METER WIRE 3X 1-POINT