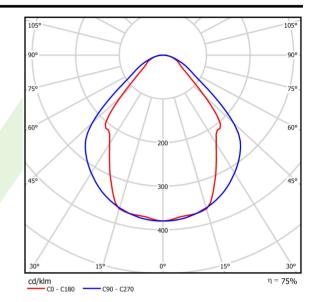

## Light and electrical data

| Light source                              | LED                                    |
|-------------------------------------------|----------------------------------------|
| Luminous flux LED [lm]                    | 5234                                   |
| LED power [W]                             | 26,6                                   |
| Luminaire luminous flux [lm]              | 3942                                   |
| Power of luminaire [W]                    | 28,2                                   |
| Luminaire's light efficiency [lm/W]       | 139,8                                  |
| Color of the light [K]                    | 4000                                   |
| CRI                                       | >80                                    |
| SDCM (LED sources)                        | 3                                      |
| Beam angle [°]                            | (C0-C180) / (C90-C270) - 82,8° / 97,2° |
| Photobiological risk class (IEC/EN 62471) | RG0                                    |
| Protection against electric shock         | I                                      |
| Protection degree                         | IP44                                   |
| Voltage                                   | 220240 V, 5060 Hz                      |
| Lifetime of LED sources [h]               | 100000 (1) / 147000 (2)                |
| Lx/By                                     | L80/B10 (1) / L70/B50 (2)              |
| Operating temperature range [°C]          | 5 ÷ 30                                 |
| Driver                                    | standard on/off (E)                    |
| Power factor cos φ                        | >0,95                                  |
| Circuit load capacity                     | 30 (B10), 48 (B16), 43 (C10), 70 (C16) |

# A graph of light