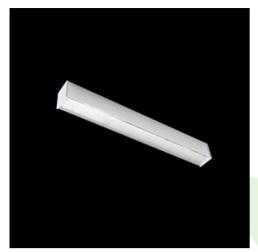

## Product: X-LINE LED 1300 PLX E 24 830 LINE-EL / L-567MM Index: 19.4161.1111.24

## Description

Light fitting made out of aluminium profile equipped with opal diffuser or MPRM and driver.X-LINE fittings are intended to be mounted on ceiling or pendants. The luminaries are adjusted to be linked together with specially designed links, which provide great freedom in arranging elements of the system as well as great functionality. In the family of X-LINE LED fittings modules of renowned brands are applied.

| Product | information |  |
|---------|-------------|--|
|         |             |  |

| Categor | y Surface mounted luminaires                                                                                                                                                                                                                                                                                                                                                                                                                                                                                                                                                                                                                                                                                                                                                                                                                                                                                                                                                                                                                                                                                                                                                   |  |  |
|---------|--------------------------------------------------------------------------------------------------------------------------------------------------------------------------------------------------------------------------------------------------------------------------------------------------------------------------------------------------------------------------------------------------------------------------------------------------------------------------------------------------------------------------------------------------------------------------------------------------------------------------------------------------------------------------------------------------------------------------------------------------------------------------------------------------------------------------------------------------------------------------------------------------------------------------------------------------------------------------------------------------------------------------------------------------------------------------------------------------------------------------------------------------------------------------------|--|--|
| Family  | X-LINE LED LINE                                                                                                                                                                                                                                                                                                                                                                                                                                                                                                                                                                                                                                                                                                                                                                                                                                                                                                                                                                                                                                                                                                                                                                |  |  |
| Name    | X-LINE LED 1300 PLX E 24 830 LINE-EL / L-567MM                                                                                                                                                                                                                                                                                                                                                                                                                                                                                                                                                                                                                                                                                                                                                                                                                                                                                                                                                                                                                                                                                                                                 |  |  |
| Index   | 19.4161.1111.24                                                                                                                                                                                                                                                                                                                                                                                                                                                                                                                                                                                                                                                                                                                                                                                                                                                                                                                                                                                                                                                                                                                                                                |  |  |
|         | $\overbrace{LED} \textcircled{} \end{array}{} \textcircled{} \textcircled{} \textcircled{} \textcircled{} \textcircled{} \textcircled{} \textcircled{} \textcircled{} \end{array}{} \textcircled{} \textcircled{} \textcircled{} \textcircled{} \textcircled{} \textcircled{} \end{array}{} \textcircled{} \end{array}{\end{array}}$ |  |  |