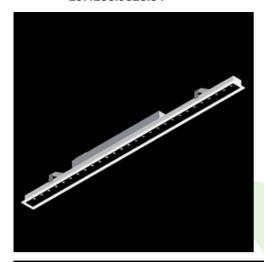

Product: X-LINE SLIM RECESSED LOW UGR LED 5250 RASTER DAISY-BLACK-WIDE EDD 34 840 LINE-1EP / L-1422MM Index: 19.4158.9323.34

### **Description**

Index

Luminaire made of aluminium profile. Compared to traditional X-Line G/K LED, the size has been reduced and the structure enclosed in a narrower profile, which allows a more elegant aspect of the product. X-Line Slim Recessed uses an antiglare louvre. All this makes it possible to adjust light and create lighting systems, easing the creation of a comfortable view of indoor spaces and their aesthetics. X-Line Slim Recessed is designed for built-in installation on ceilings. The luminaries are adjusted to be linked together with specially designed connectors, which provide great freedom in arranging elements of the system as well as great functionality.

#### **Product information**

Category Recessed luminaires

Family X-LINE SLIM RECESSED LOW UGR LED LINE

Name X-LINE SLIM RECESSED LOW UGR LED 5250 RASTER DAISY-BLACK-WIDE EDD 34 840 LINE-1EP / L-1422MM

### Mechanical data

| Assembly           | mounted in plasterboard ceilings |
|--------------------|----------------------------------|
| Material           | aluminum                         |
| Color              | RAL 9016 (white)                 |
| Diffuser           | RASTER (anti-glare louvre)       |
| Impact resistant   | IK04                             |
| Dimensions [mm]    | 1422 x 70 x 75                   |
| Mounting hole [mm] | 1417 x 55                        |