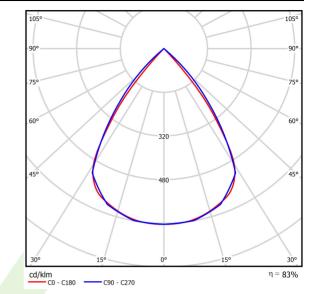

## Light and electrical data

| Light source                        | LED                                    |
|-------------------------------------|----------------------------------------|
| Luminous flux LED [lm]              | 5190                                   |
| LED power [W]                       | 29                                     |
| Luminaire luminous flux [lm]        | 4307                                   |
| Power of luminaire [W]              | 33                                     |
| Luminaire's light efficiency [lm/W] | 130,5                                  |
| Color of the light [K]              | 4000                                   |
| CRI                                 | >80                                    |
| SDCM (LED sources)                  | 3                                      |
| Beam angle [°]                      | (C0-C180) / (C90-C270) - 72,6° / 74,4° |
| Protection against electric shock   | I                                      |
| Protection degree                   | IP40                                   |
| Voltage                             | 220240 V, 5060 Hz                      |
| Lifetime of LED sources [h]         | 100000 (1) / 147000 (2)                |
| Lx/By                               | L80/B10 (1) / L70/B10 (2)              |
| Operating temperature range [°C]    | 5 ÷ 30                                 |
| Driver                              | DIM DALI (EDD)                         |
| Power factor cos φ                  | >0,9                                   |
| Circuit load capacity               | 17 (B10), 28 (B16), 26 (C10), 41 (C16) |