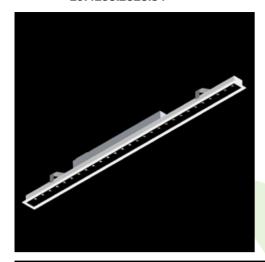

Product: X-LINE SLIM RECESSED LOW UGR LED 4200 RASTER DAISY-BLACK-WIDE EDD 34 840 LINE-1EP / L-1142MM Index: 19.4158,2323,34

## **Description**

Luminaire made of aluminium profile. Compared to traditional X-Line G/K LED, the size has been reduced and the structure enclosed in a narrower profile, which allows a more elegant aspect of the product. X-Line Slim Recessed uses an antiglare louvre. All this makes it possible to adjust light and create lighting systems, easing the creation of a comfortable view of indoor spaces and their aesthetics. X-Line Slim Recessed is designed for built-in installation on ceilings. The luminaries are adjusted to be linked together with specially designed connectors, which provide great freedom in arranging elements of the system as well as great functionality.

## **Product information**

Category Recessed luminaires

Family X-LINE SLIM RECESSED LOW UGR LED LINE

Name X-LINE SLIM RECESSED LOW UGR LED 4200 RASTER DAISY-BLACK-WIDE EDD 34 840 LINE-1EP / L-1142MM

19.4158.2323.34

## Mechanical data

| Assembly           | mounted in plasterboard ceilings |
|--------------------|----------------------------------|
| Material           | aluminum                         |
| Color              | RAL 9016 (white)                 |
| Diffuser           | RASTER (anti-glare louvre)       |
| Impact resistant   | IK04                             |
| Dimensions [mm]    | 1142 x 70 x 75                   |
| Mounting hole [mm] | 1137 x 55                        |