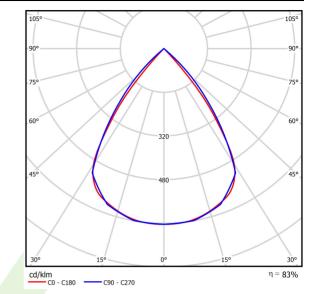

Index

| Light source                        | LED                                    |
|-------------------------------------|----------------------------------------|
| Luminous flux LED [lm]              | 4152                                   |
| LED power [W]                       | 23                                     |
| Luminaire luminous flux [lm]        | 3445                                   |
| Power of luminaire [W]              | 26                                     |
| Luminaire's light efficiency [lm/W] | 132,5                                  |
| Color of the light [K]              | 4000                                   |
| CRI                                 | >80                                    |
| SDCM (LED sources)                  | 3                                      |
| Beam angle [°]                      | (C0-C180) / (C90-C270) - 72,6° / 74,4° |
| Protection against electric shock   | I                                      |
| Protection degree                   | IP40                                   |
| Voltage                             | 220240 V, 5060 Hz                      |
| Lifetime of LED sources [h]         | 100000 (1) / 147000 (2)                |
| Lx/By                               | L80/B10 (1) / L70/B10 (2)              |
| Operating temperature range [°C]    | 5 ÷ 30                                 |
| Driver                              | DIM DALI (EDD)                         |
| Power factor cos φ                  | >0,9                                   |
| Circuit load capacity               | 17 (B10), 28 (B16), 26 (C10), 41 (C16) |

## A graph of light