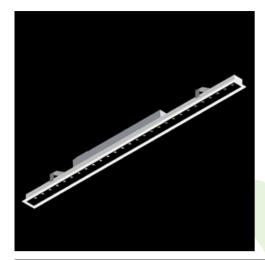

### **Description**

Luminaire made of aluminium profile. Compared to traditional X-Line G/K LED, the size has been reduced and the structure enclosed in a narrower profile, which allows a more elegant aspect of the product. X-Line Slim Recessed uses an antiglare louvre. All this makes it possible to adjust light and create lighting systems, easing the creation of a comfortable view of indoor spaces and their aesthetics. X-Line Slim Recessed is designed for built-in installation on ceilings. The luminaries are adjusted to be linked together with specially designed connectors, which provide great freedom in arranging elements of the system as well as great functionality.

### **Product information**

Category Recessed luminaires

Family X-LINE SLIM RECESSED LOW UGR LED LINE

Name X-LINE SLIM RECESSED LOW UGR LED 4200 RASTER DAISY-BLACK-WIDE EDD 34 840 LINE-1S / L-1121MM

19.4157.1323.34

#### Mechanical data

| Assembly           | mounted in plasterboard ceilings |
|--------------------|----------------------------------|
| Material           | aluminum                         |
| Color              | RAL 9016 (white)                 |
| Diffuser           | RASTER (anti-glare louvre)       |
| Impact resistant   | IK04                             |
| Dimensions [mm]    | 1121 x 70 x 75                   |
| Mounting hole [mm] | 1121 x 55                        |