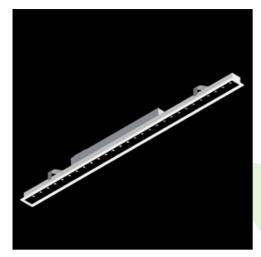

### **Description**

Luminaire made of aluminium profile. Compared to traditional X-Line G/K LED, the size has been reduced and the structure enclosed in a narrower profile, which allows a more elegant aspect of the product. X-Line Slim Recessed uses an antiglare louvre. All this makes it possible to adjust light and create lighting systems, easing the creation of a comfortable view of indoor spaces and their aesthetics. X-Line Slim Recessed is designed for built-in installation on ceilings. The luminaries are adjusted to be linked together with specially designed connectors, which provide great freedom in arranging elements of the system as well as great functionality. The luminaire is equipped with LED modules adjusted to regulate the color temperature of light in the range from 2700 K to 6500 K.

#### **Product information**

Category Recessed luminaires

Family X-LINE SLIM RECESSED LOW UGR LED LINE

Name X-LINE SLIM RECESSED LOW UGR LED 4200 RASTER DAISY-BLACK-WIDE EDD 34 827-865 LINE-1S / L-1121MM TUNABLE WHITE

#### Mechanical data

| Assembly           | mounted in plasterboard ceilings |
|--------------------|----------------------------------|
| Material           | aluminum                         |
| Color              | RAL 9016 (white)                 |
| Diffuser           | RASTER (anti-glare louvre)       |
| Impact resistant   | IK04                             |
| Dimensions [mm]    | 1121 x 70 x 75                   |
| Mounting hole [mm] | 1121 x 55                        |