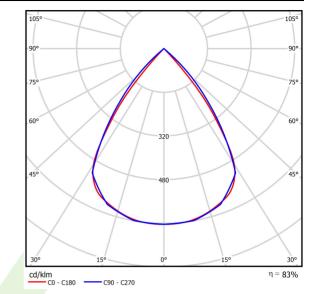

## Light and electrical data

| Light source                        | LED                                    |
|-------------------------------------|----------------------------------------|
| Luminous flux LED [lm]              | 3990÷4305 (2700÷6500 K)                |
| LED power [W]                       | 22,8                                   |
| Luminaire luminous flux [lm]        | 3312÷3574 (2700÷6500 K)                |
| Power of luminaire [W]              | 25,6                                   |
| Luminaire's light efficiency [lm/W] | 129÷140 (2700÷6500 K)                  |
| Color of the light [K]              | 2700 ÷ 6500                            |
| CRI                                 | >80                                    |
| SDCM (LED sources)                  | 3                                      |
| Beam angle [°]                      | (C0-C180) / (C90-C270) - 72,6° / 74,4° |
| Protection against electric shock   | I                                      |
| Protection degree                   | IP40                                   |
| Voltage                             | 220240 V, 5060 Hz                      |
| Lifetime of LED sources [h]         | 50000                                  |
| Lx/By                               | L80/B10                                |
| Operating temperature range [°C]    | 5 ÷ 30                                 |
| Driver                              | DIM DALI (EDD)                         |
| Power factor cos φ                  | >0,9                                   |
| Circuit load capacity               | 17 (B10), 28 (B16), 26 (C10), 41 (C16) |

# A graph of light