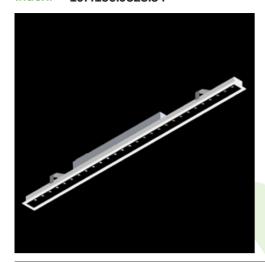

Product: X-LINE SLIM RECESSED LOW UGR LED 5250 RASTER DAISY-BLACK-WIDE EDD 34 840 LINE-1EL / L-1422MM Index: 19,4156,9323,34

### **Description**

Luminaire made of aluminium profile. Compared to traditional X-Line G/K LED, the size has been reduced and the structure enclosed in a narrower profile, which allows a more elegant aspect of the product. X-Line Slim Recessed uses an antiglare louvre. All this makes it possible to adjust light and create lighting systems, easing the creation of a comfortable view of indoor spaces and their aesthetics. X-Line Slim Recessed is designed for built-in installation on ceilings. The luminaries are adjusted to be linked together with specially designed connectors, which provide great freedom in arranging elements of the system as well as great functionality.

### **Product information**

Category Recessed luminaires

Family X-LINE SLIM RECESSED LOW UGR LED LINE

Name X-LINE SLIM RECESSED LOW UGR LED 5250 RASTER DAISY-BLACK-WIDE EDD 34 840 LINE-1EL / L-1422MM

19.4156.9323.34

#### Mechanical data

| Assembly           | mounted in plasterboard ceilings |
|--------------------|----------------------------------|
| Material           | aluminum                         |
| Color              | RAL 9016 (white)                 |
| Diffuser           | RASTER (anti-glare louvre)       |
| Impact resistant   | IK04                             |
| Dimensions [mm]    | 1422 x 70 x 75                   |
| Mounting hole [mm] | 1417 x 55                        |