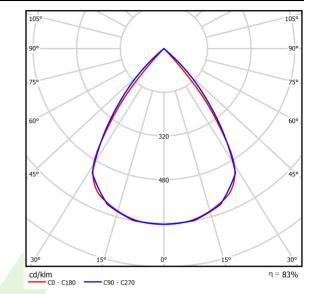

## Light and electrical data

| Light source                        | LED                                    |
|-------------------------------------|----------------------------------------|
| Luminous flux LED [lm]              | 4152                                   |
| LED power [W]                       | 23                                     |
| Luminaire luminous flux [lm]        | 3445                                   |
| Power of luminaire [W]              | 26                                     |
| Luminaire's light efficiency [lm/W] | 132,5                                  |
| Color of the light [K]              | 4000                                   |
| CRI                                 | >80                                    |
| SDCM (LED sources)                  | 3                                      |
| Beam angle [°]                      | (C0-C180) / (C90-C270) - 72,6° / 74,4° |
| Protection against electric shock   | I                                      |
| Protection degree                   | IP40                                   |
| Voltage                             | 220240 V, 5060 Hz                      |
| Lifetime of LED sources [h]         | 100000 (1) / 147000 (2)                |
| Lx/By                               | L80/B10 (1) / L70/B10 (2)              |
| Operating temperature range [°C]    | 5 ÷ 30                                 |
| Driver                              | DIM DALI (EDD)                         |
| Power factor cos φ                  | >0,9                                   |
| Circuit load capacity               | 17 (B10), 28 (B16), 26 (C10), 41 (C16) |

# A graph of light