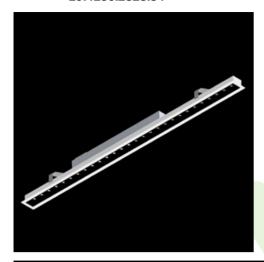

Product: X-LINE SLIM RECESSED LOW UGR LED 4200 RASTER DAISY-BLACK-WIDE EDD 34 840 LINE-1EL / L-1142MM Index: 19,4156,2323,34

### **Description**

Luminaire made of aluminium profile. Compared to traditional X-Line G/K LED, the size has been reduced and the structure enclosed in a narrower profile, which allows a more elegant aspect of the product. X-Line Slim Recessed uses an antiglare louvre. All this makes it possible to adjust light and create lighting systems, easing the creation of a comfortable view of indoor spaces and their aesthetics. X-Line Slim Recessed is designed for built-in installation on ceilings. The luminaries are adjusted to be linked together with specially designed connectors, which provide great freedom in arranging elements of the system as well as great functionality.

#### **Product information**

Category Recessed luminaires

Family X-LINE SLIM RECESSED LOW UGR LED LINE

Name X-LINE SLIM RECESSED LOW UGR LED 4200 RASTER DAISY-BLACK-WIDE EDD 34 840 LINE-1EL / L-1142MM

19.4156.2323.34

### Mechanical data

| Assembly           | mounted in plasterboard ceilings |
|--------------------|----------------------------------|
| Material           | aluminum                         |
| Color              | RAL 9016 (white)                 |
| Diffuser           | RASTER (anti-glare louvre)       |
| Impact resistant   | IK04                             |
| Dimensions [mm]    | 1142 x 70 x 75                   |
| Mounting hole [mm] | 1137 x 55                        |