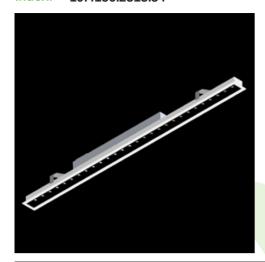

Product: X-LINE SLIM RECESSED LOW UGR LED 4200 RASTER DAISY-BLACK-WIDE EDD 34 830 LINE-1EL / L-1142MM Index: 19,4156,2313,34

### **Description**

Luminaire made of aluminium profile. Compared to traditional X-Line G/K LED, the size has been reduced and the structure enclosed in a narrower profile, which allows a more elegant aspect of the product. X-Line Slim Recessed uses an antiglare louvre. All this makes it possible to adjust light and create lighting systems, easing the creation of a comfortable view of indoor spaces and their aesthetics. X-Line Slim Recessed is designed for built-in installation on ceilings. The luminaries are adjusted to be linked together with specially designed connectors, which provide great freedom in arranging elements of the system as well as great functionality.

### **Product information**

Category Recessed luminaires

Family X-LINE SLIM RECESSED LOW UGR LED LINE

Name X-LINE SLIM RECESSED LOW UGR LED 4200 RASTER DAISY-BLACK-WIDE EDD 34 830 LINE-1EL / L-1142MM

19.4156.2313.34

#### Mechanical data

| Assembly           | mounted in plasterboard ceilings |
|--------------------|----------------------------------|
| Material           | aluminum                         |
| Color              | RAL 9016 (white)                 |
| Diffuser           | RASTER (anti-glare louvre)       |
| Impact resistant   | IK04                             |
| Dimensions [mm]    | 1142 x 70 x 75                   |
| Mounting hole [mm] | 1137 x 55                        |