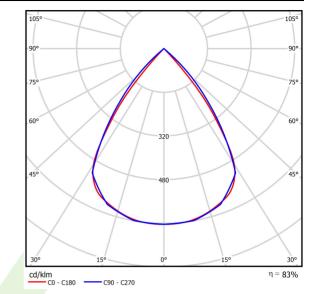

## Light and electrical data

| Light source                        | LED                                    |
|-------------------------------------|----------------------------------------|
| Luminous flux LED [lm]              | 3940                                   |
| LED power [W]                       | 23                                     |
| Luminaire luminous flux [lm]        | 3269                                   |
| Power of luminaire [W]              | 26                                     |
| Luminaire's light efficiency [lm/W] | 125,7                                  |
| Color of the light [K]              | 3000                                   |
| CRI                                 | >80                                    |
| SDCM (LED sources)                  | 3                                      |
| Beam angle [°]                      | (C0-C180) / (C90-C270) - 72,6° / 74,4° |
| Protection against electric shock   | I                                      |
| Protection degree                   | IP40                                   |
| Voltage                             | 220240 V, 5060 Hz                      |
| Lifetime of LED sources [h]         | 100000 (1) / 147000 (2)                |
| Lx/By                               | L80/B10 (1) / L70/B10 (2)              |
| Operating temperature range [°C]    | 5 ÷ 30                                 |
| Driver                              | DIM DALI (EDD)                         |
| Power factor cos φ                  | >0,9                                   |
| Circuit load capacity               | 17 (B10), 28 (B16), 26 (C10), 41 (C16) |

# A graph of light