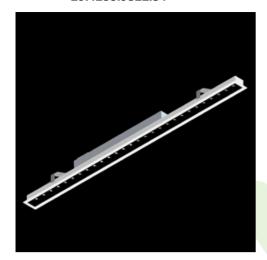

Product: X-LINE SLIM RECESSED LOW UGR LED 5250 RASTER DAISY-BLACK-WIDE E 34 830 LINE-EP / L-1422MM Index: 19,4155,9311,34

### **Description**

Luminaire made of aluminium profile. Compared to traditional X-Line G/K LED, the size has been reduced and the structure enclosed in a narrower profile, which allows a more elegant aspect of the product. X-Line Slim Recessed uses an antiglare louvre. All this makes it possible to adjust light and create lighting systems, easing the creation of a comfortable view of indoor spaces and their aesthetics. X-Line Slim Recessed is designed for built-in installation on ceilings. The luminaries are adjusted to be linked together with specially designed connectors, which provide great freedom in arranging elements of the system as well as great functionality.

### **Product information**

Category Recessed luminaires

Family X-LINE SLIM RECESSED LOW UGR LED LINE

Name X-LINE SLIM RECESSED LOW UGR LED 5250 RASTER DAISY-BLACK-WIDE E 34 830 LINE-EP / L-1422MM

Index 19.4155.9311.34

#### Mechanical data

| Assembly           | mounted in plasterboard ceilings |
|--------------------|----------------------------------|
| Material           | aluminum                         |
| Color              | RAL 9016 (white)                 |
| Diffuser           | RASTER (anti-glare louvre)       |
| Impact resistant   | IK04                             |
| Dimensions [mm]    | 1422 x 70 x 75                   |
| Mounting hole [mm] | 1417 x 55                        |