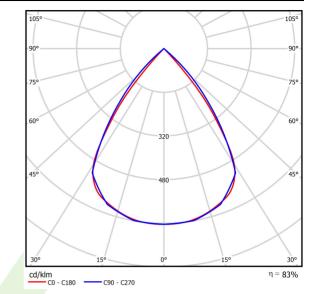

## Light and electrical data

| Light source                        | LED                                    |
|-------------------------------------|----------------------------------------|
| Luminous flux LED [lm]              | 3940                                   |
| LED power [W]                       | 23                                     |
| Luminaire luminous flux [lm]        | 3269                                   |
| Power of luminaire [W]              | 26                                     |
| Luminaire's light efficiency [lm/W] | 125,7                                  |
| Color of the light [K]              | 3000                                   |
| CRI                                 | >80                                    |
| SDCM (LED sources)                  | 3                                      |
| Beam angle [°]                      | (C0-C180) / (C90-C270) - 72,6° / 74,4° |
| Protection against electric shock   | I                                      |
| Protection degree                   | IP40                                   |
| Voltage                             | 220240 V, 5060 Hz                      |
| Lifetime of LED sources [h]         | 100000 (1) / 147000 (2)                |
| Lx/By                               | L80/B10 (1) / L70/B10 (2)              |
| Operating temperature range [°C]    | 5 ÷ 30                                 |
| Driver                              | standard on/off (E)                    |
| Power factor cos φ                  | >0,9                                   |
| Circuit load capacity               | 19 (B10), 30 (B16), 31 (C10), 50 (C16) |