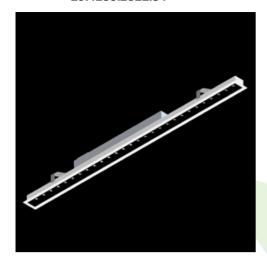

### **Description**

Luminaire made of aluminium profile. Compared to traditional X-Line G/K LED, the size has been reduced and the structure enclosed in a narrower profile, which allows a more elegant aspect of the product. X-Line Slim Recessed uses an antiglare louvre. All this makes it possible to adjust light and create lighting systems, easing the creation of a comfortable view of indoor spaces and their aesthetics. X-Line Slim Recessed is designed for built-in installation on ceilings. The luminaries are adjusted to be linked together with specially designed connectors, which provide great freedom in arranging elements of the system as well as great functionality.

### Mechanical data

| Assembly           | mounted in plasterboard ceilings |
|--------------------|----------------------------------|
| Material           | aluminum                         |
| Color              | RAL 9016 (white)                 |
| Diffuser           | RASTER (anti-glare louvre)       |
| Impact resistant   | IK04                             |
| Dimensions [mm]    | 1142 x 70 x 75                   |
| Mounting hole [mm] | 1137 x 55                        |