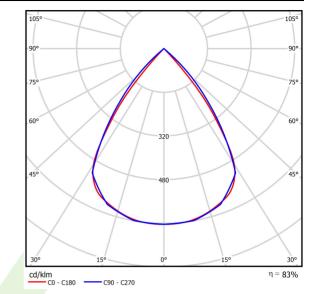

## Light and electrical data

| Light source                        | LED                                    |
|-------------------------------------|----------------------------------------|
| Luminous flux LED [lm]              | 5190                                   |
| LED power [W]                       | 29                                     |
| Luminaire luminous flux [lm]        | 4307                                   |
| Power of luminaire [W]              | 33                                     |
| Luminaire's light efficiency [lm/W] | 130,5                                  |
| Color of the light [K]              | 4000                                   |
| CRI                                 | >80                                    |
| SDCM (LED sources)                  | 3                                      |
| Beam angle [°]                      | (C0-C180) / (C90-C270) - 72,6° / 74,4° |
| Protection against electric shock   | I                                      |
| Protection degree                   | IP40                                   |
| Voltage                             | 220240 V, 5060 Hz                      |
| Lifetime of LED sources [h]         | 100000 (1) / 147000 (2)                |
| Lx/By                               | L80/B10 (1) / L70/B10 (2)              |
| Operating temperature range [°C]    | 5 ÷ 30                                 |
| Driver                              | standard on/off (E)                    |
| Power factor cos φ                  | >0,9                                   |
| Circuit load capacity               | 19 (B10), 30 (B16), 31 (C10), 50 (C16) |

# A graph of light