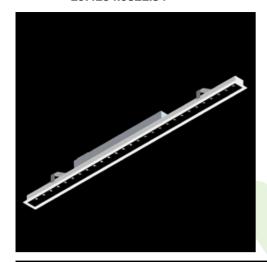

### **Description**

Luminaire made of aluminium profile. Compared to traditional X-Line G/K LED, the size has been reduced and the structure enclosed in a narrower profile, which allows a more elegant aspect of the product. X-Line Slim Recessed uses an antiglare louvre. All this makes it possible to adjust light and create lighting systems, easing the creation of a comfortable view of indoor spaces and their aesthetics. X-Line Slim Recessed is designed for built-in installation on ceilings. The luminaries are adjusted to be linked together with specially designed connectors, which provide great freedom in arranging elements of the system as well as great functionality.

#### Mechanical data

| Assembly           | mounted in plasterboard ceilings |
|--------------------|----------------------------------|
| Material           | aluminum                         |
| Color              | RAL 9016 (white)                 |
| Diffuser           | RASTER (anti-glare louvre)       |
| Impact resistant   | IK04                             |
| Dimensions [mm]    | 1401 x 70 x 75                   |
| Mounting hole [mm] | 1401 x 55                        |