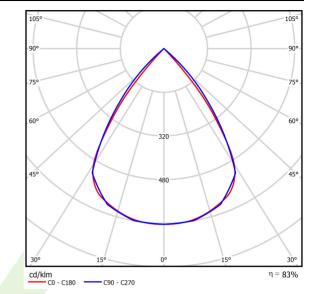

## Light and electrical data

| Light source                        | LED                                    |
|-------------------------------------|----------------------------------------|
| Luminous flux LED [lm]              | 5190                                   |
| LED power [W]                       | 29                                     |
| Luminaire luminous flux [lm]        | 4307                                   |
| Power of luminaire [W]              | 33                                     |
| Luminaire's light efficiency [lm/W] | 130,5                                  |
| Color of the light [K]              | 4000                                   |
| CRI                                 | >80                                    |
| SDCM (LED sources)                  | 3                                      |
| Beam angle [°]                      | (C0-C180) / (C90-C270) - 72,6° / 74,4° |
| Protection against electric shock   | I                                      |
| Protection degree                   | IP40                                   |
| Voltage                             | 220240 V, 5060 Hz                      |
| Lifetime of LED sources [h]         | 100000 (1) / 147000 (2)                |
| Lx/By                               | L80/B10 (1) / L70/B10 (2)              |
| Operating temperature range [°C]    | 5 ÷ 30                                 |
| Driver                              | standard on/off (E)                    |
| Power factor cos φ                  | >0,9                                   |
| Circuit load capacity               | 19 (B10), 30 (B16), 31 (C10), 50 (C16) |