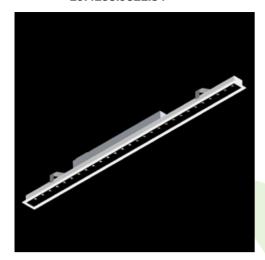

### **Description**

Luminaire made of aluminium profile. Compared to traditional X-Line G/K LED, the size has been reduced and the structure enclosed in a narrower profile, which allows a more elegant aspect of the product. X-Line Slim Recessed uses an antiglare louvre. All this makes it possible to adjust light and create lighting systems, easing the creation of a comfortable view of indoor spaces and their aesthetics. X-Line Slim Recessed is designed for built-in installation on ceilings. The luminaries are adjusted to be linked together with specially designed connectors, which provide great freedom in arranging elements of the system as well as great functionality.

### Mechanical data

| Assembly           | mounted in plasterboard ceilings |
|--------------------|----------------------------------|
| Material           | aluminum                         |
| Color              | RAL 9016 (white)                 |
| Diffuser           | RASTER (anti-glare louvre)       |
| Impact resistant   | IK04                             |
| Dimensions [mm]    | 1422 x 70 x 75                   |
| Mounting hole [mm] | 1417 x 55                        |