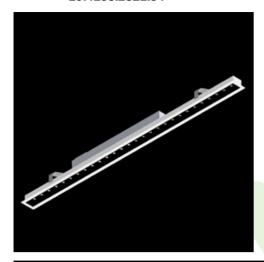

### **Description**

Luminaire made of aluminium profile. Compared to traditional X-Line G/K LED, the size has been reduced and the structure enclosed in a narrower profile, which allows a more elegant aspect of the product. X-Line Slim Recessed uses an antiglare louvre. All this makes it possible to adjust light and create lighting systems, easing the creation of a comfortable view of indoor spaces and their aesthetics. X-Line Slim Recessed is designed for built-in installation on ceilings. The luminaries are adjusted to be linked together with specially designed connectors, which provide great freedom in arranging elements of the system as well as great functionality.

#### Mechanical data

| Assembly           | mounted in plasterboard ceilings |
|--------------------|----------------------------------|
| Material           | aluminum                         |
| Color              | RAL 9016 (white)                 |
| Diffuser           | RASTER (anti-glare louvre)       |
| Impact resistant   | IK04                             |
| Dimensions [mm]    | 1142 x 70 x 75                   |
| Mounting hole [mm] | 1137 x 55                        |