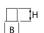

#### Mechanical data

| Assembly           | mounted in plasterboard ceilings |
|--------------------|----------------------------------|
| Material           | aluminum                         |
| Color              | RAL 9016 (white)                 |
| Diffuser           | RASTER (anti-glare louvre)       |
| Impact resistant   | IK04                             |
| Dimensions [mm]    | 1142 x 70 x 75                   |
| Mounting hole [mm] | 1137 x 55                        |