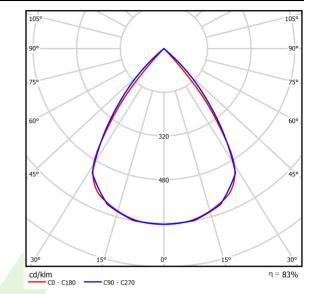

## Light and electrical data

| Light source                        | LED                                    |
|-------------------------------------|----------------------------------------|
| Luminous flux LED [lm]              | 4152                                   |
| LED power [W]                       | 23                                     |
| Luminaire luminous flux [lm]        | 3445                                   |
| Power of luminaire [W]              | 26                                     |
| Luminaire's light efficiency [lm/W] | 132,5                                  |
| Color of the light [K]              | 4000                                   |
| CRI                                 | >80                                    |
| SDCM (LED sources)                  | 3                                      |
| Beam angle [°]                      | (C0-C180) / (C90-C270) - 72,6° / 74,4° |
| Protection against electric shock   | I                                      |
| Protection degree                   | IP40                                   |
| Voltage                             | 220240 V, 5060 Hz                      |
| Lifetime of LED sources [h]         | 100000 (1) / 147000 (2)                |
| Lx/By                               | L80/B10 (1) / L70/B10 (2)              |
| Operating temperature range [°C]    | 5 ÷ 30                                 |
| Driver                              | standard on/off (E)                    |
| Power factor cos φ                  | >0,9                                   |
| Circuit load capacity               | 19 (B10), 30 (B16), 31 (C10), 50 (C16) |

# A graph of light