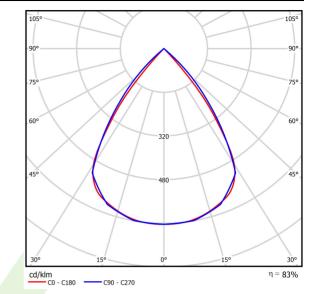

## Light and electrical data

| Light source                        | LED                                    |
|-------------------------------------|----------------------------------------|
| Luminous flux LED [lm]              | 3940                                   |
| LED power [W]                       | 23                                     |
| Luminaire luminous flux [lm]        | 3269                                   |
| Power of luminaire [W]              | 26                                     |
| Luminaire's light efficiency [lm/W] | 125,7                                  |
| Color of the light [K]              | 3000                                   |
| CRI                                 | >80                                    |
| SDCM (LED sources)                  | 3                                      |
| Beam angle [°]                      | (C0-C180) / (C90-C270) - 72,6° / 74,4° |
| Protection against electric shock   | I                                      |
| Protection degree                   | IP40                                   |
| Voltage                             | 220240 V, 5060 Hz                      |
| Lifetime of LED sources [h]         | 100000 (1) / 147000 (2)                |
| Lx/By                               | L80/B10 (1) / L70/B10 (2)              |
| Operating temperature range [°C]    | 5 ÷ 30                                 |
| Driver                              | standard on/off (E)                    |
| Power factor cos φ                  | >0,9                                   |
| Circuit load capacity               | 19 (B10), 30 (B16), 31 (C10), 50 (C16) |

# A graph of light