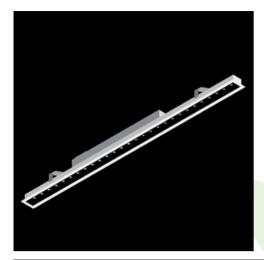

### **Description**

Luminaire made of aluminium profile. Compared to traditional X-Line G/K LED, the size has been reduced and the structure enclosed in a narrower profile, which allows a more elegant aspect of the product. X-Line Slim Recessed uses an antiglare louvre. All this makes it possible to adjust light and create lighting systems, easing the creation of a comfortable view of indoor spaces and their aesthetics. X-Line Slim Recessed is designed for built-in installation on ceilings. The luminaries are adjusted to be linked together with specially designed connectors, which provide great freedom in arranging elements of the system as well as great functionality.

### **Product information**

Category Recessed luminaires

Family X-LINE SLIM RECESSED LOW UGR LED LINE

Name X-LINE SLIM RECESSED LOW UGR LED 4200 RASTER DAISY-BLACK-WIDE E 34 830 LINE-EL / L-1142MM

Index 19.4153.2311.34

#### Mechanical data

| Assembly           | mounted in plasterboard ceilings |
|--------------------|----------------------------------|
| Material           | aluminum                         |
| Color              | RAL 9016 (white)                 |
| Diffuser           | RASTER (anti-glare louvre)       |
| Impact resistant   | IK04                             |
| Dimensions [mm]    | 1142 x 70 x 75                   |
| Mounting hole [mm] | 1137 x 55                        |