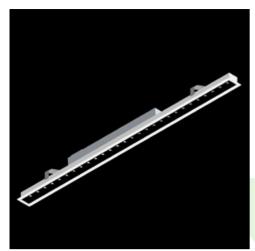

Product: X-LINE SLIM RECESSED LOW UGR LED 5250 RASTER DAISY-BLACK-WIDE EDD 34 840 / L-1444MM

Index

Index: 19.4152.7323.34

### **Description**

Luminaire made of aluminium profile. Compared to traditional X-Line G/K LED, the size has been reduced and the structure enclosed in a narrower profile, which allows a more elegant aspect of the product. X-Line Slim Recessed uses an antiglare louvre. All this makes it possible to adjust light and create lighting systems, easing the creation of a comfortable view of indoor spaces and their aesthetics. X-Line Slim Recessed is designed for built-in installation on ceilings.

#### Mechanical data

| Assembly           | mounted in plasterboard ceilings |
|--------------------|----------------------------------|
| Material           | aluminum                         |
| Color              | RAL 9016 (white)                 |
| Diffuser           | RASTER (anti-glare louvre)       |
| Impact resistant   | IK04                             |
| Dimensions [mm]    | 1444 x 70 x 75                   |
| Mounting hole [mm] | 1434 x 55                        |