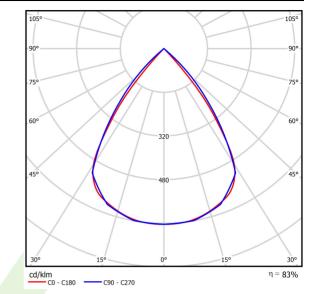

## Light and electrical data

| Light source                        | LED                                    |
|-------------------------------------|----------------------------------------|
| Luminous flux LED [lm]              | 5190                                   |
| LED power [W]                       | 29                                     |
| Luminaire luminous flux [lm]        | 4307                                   |
| Power of luminaire [W]              | 33                                     |
| Luminaire's light efficiency [lm/W] | 130,5                                  |
| Color of the light [K]              | 4000                                   |
| CRI                                 | >80                                    |
| SDCM (LED sources)                  | 3                                      |
| Beam angle [°]                      | (C0-C180) / (C90-C270) - 72,6° / 74,4° |
| Protection against electric shock   | I                                      |
| Protection degree                   | IP40                                   |
| Voltage                             | 220240 V, 5060 Hz                      |
| Lifetime of LED sources [h]         | 100000 (1) / 147000 (2)                |
| Lx/By                               | L80/B10 (1) / L70/B10 (2)              |
| Operating temperature range [°C]    | 5 ÷ 30                                 |
| Driver                              | DIM DALI (EDD)                         |
| Power factor cos φ                  | >0,9                                   |
| Circuit load capacity               | 17 (B10), 28 (B16), 26 (C10), 41 (C16) |

# A graph of light