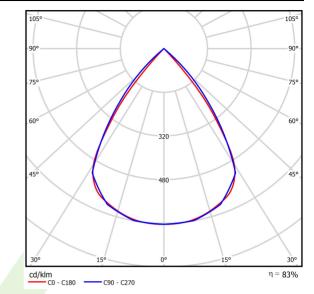

## Light and electrical data

| Light source                        | LED                                    |
|-------------------------------------|----------------------------------------|
| Luminous flux LED [lm]              | 4925                                   |
| LED power [W]                       | 29                                     |
| Luminaire luminous flux [lm]        | 4087                                   |
| Power of luminaire [W]              | 33                                     |
| Luminaire's light efficiency [lm/W] | 123,8                                  |
| Color of the light [K]              | 3000                                   |
| CRI                                 | >80                                    |
| SDCM (LED sources)                  | 3                                      |
| Beam angle [°]                      | (C0-C180) / (C90-C270) - 72,6° / 74,4° |
| Protection against electric shock   | I                                      |
| Protection degree                   | IP40                                   |
| Voltage                             | 220240 V, 5060 Hz                      |
| Lifetime of LED sources [h]         | 100000 (1) / 147000 (2)                |
| Lx/By                               | L80/B10 (1) / L70/B10 (2)              |
| Operating temperature range [°C]    | 5 ÷ 30                                 |
| Driver                              | standard on/off (E)                    |
| Power factor cos φ                  | >0,9                                   |
| Circuit load capacity               | 19 (B10), 30 (B16), 31 (C10), 50 (C16) |