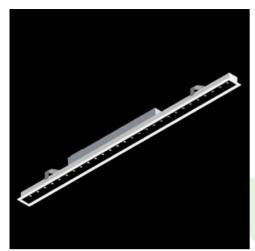

### **Description**

Luminaire made of aluminium profile. Compared to traditional X-Line G/K LED, the size has been reduced and the structure enclosed in a narrower profile, which allows a more elegant aspect of the product. X-Line Slim Recessed uses an antiglare louvre. All this makes it possible to adjust light and create lighting systems, easing the creation of a comfortable view of indoor spaces and their aesthetics. X-Line Slim Recessed is designed for built-in installation on ceilings.

#### Mechanical data

| Assembly           | mounted in plasterboard ceilings |
|--------------------|----------------------------------|
| Material           | aluminum                         |
| Color              | RAL 9016 (white)                 |
| Diffuser           | RASTER (anti-glare louvre)       |
| Impact resistant   | IK04                             |
| Dimensions [mm]    | 1444 x 70 x 75                   |
| Mounting hole [mm] | 1434 x 55                        |