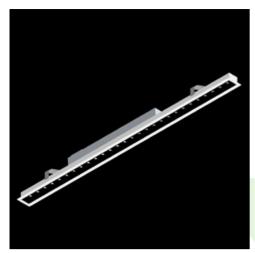

### **Description**

Luminaire made of aluminium profile. Compared to traditional X-Line G/K LED, the size has been reduced and the structure enclosed in a narrower profile, which allows a more elegant aspect of the product. X-Line Slim Recessed uses an antiglare louvre. All this makes it possible to adjust light and create lighting systems, easing the creation of a comfortable view of indoor spaces and their aesthetics. X-Line Slim Recessed is designed for built-in installation on ceilings.

### **Product information**

Category Recessed luminaires

Family X-LINE SLIM RECESSED LOW UGR LED

Name X-LINE SLIM RECESSED LOW UGR LED 4200 RASTER DAISY-BLACK-WIDE E 34 840 / L-1164MM

19.4152.3321.34

#### Mechanical data

| Assembly           | mounted in plasterboard ceilings |
|--------------------|----------------------------------|
| Material           | aluminum                         |
| Color              | RAL 9016 (white)                 |
| Diffuser           | RASTER (anti-glare louvre)       |
| Impact resistant   | IK04                             |
| Dimensions [mm]    | 1164 x 70 x 75                   |
| Mounting hole [mm] | 1154 x 55                        |