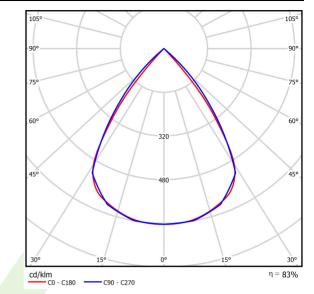

## Light and electrical data

| Light source                        | LED                                    |
|-------------------------------------|----------------------------------------|
| Luminous flux LED [lm]              | 4152                                   |
| LED power [W]                       | 23                                     |
| Luminaire luminous flux [lm]        | 3445                                   |
| Power of luminaire [W]              | 26                                     |
| Luminaire's light efficiency [lm/W] | 132,5                                  |
| Color of the light [K]              | 4000                                   |
| CRI                                 | >80                                    |
| SDCM (LED sources)                  | 3                                      |
| Beam angle [°]                      | (C0-C180) / (C90-C270) - 72,6° / 74,4° |
| Protection against electric shock   | I                                      |
| Protection degree                   | IP40                                   |
| Voltage                             | 220240 V, 5060 Hz                      |
| Lifetime of LED sources [h]         | 100000 (1) / 147000 (2)                |
| Lx/By                               | L80/B10 (1) / L70/B10 (2)              |
| Operating temperature range [°C]    | 5 ÷ 30                                 |
| Driver                              | standard on/off (E)                    |
| Power factor $\cos \phi$            | >0,9                                   |
| Circuit load capacity               | 19 (B10), 30 (B16), 31 (C10), 50 (C16) |

# A graph of light