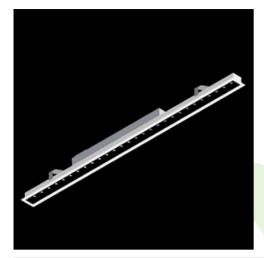

### **Description**

Luminaire made of aluminium profile. Compared to traditional X-Line G/K LED, the size has been reduced and the structure enclosed in a narrower profile, which allows a more elegant aspect of the product. X-Line Slim Recessed uses an antiglare louvre. All this makes it possible to adjust light and create lighting systems, easing the creation of a comfortable view of indoor spaces and their aesthetics. X-Line Slim Recessed is designed for built-in installation on ceilings. The luminaire is equipped with LED modules adjusted to regulate the color temperature of light in the range from 2700 K to 6500 K.

#### Mechanical data

| Assembly           | mounted in plasterboard ceilings |
|--------------------|----------------------------------|
| Material           | aluminum                         |
| Color              | RAL 9016 (white)                 |
| Diffuser           | RASTER (anti-glare louvre)       |
| Impact resistant   | IK04                             |
| Dimensions [mm]    | 1164 x 70 x 75                   |
| Mounting hole [mm] | 1154 x 55                        |