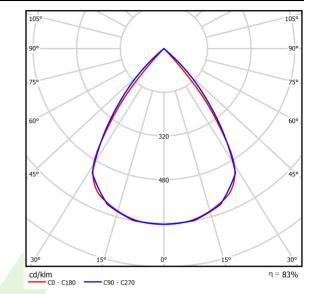

## Light and electrical data

| Light source                        | LED                                    |
|-------------------------------------|----------------------------------------|
| Luminous flux LED [lm]              | 3990÷4305 (2700÷6500 K)                |
| LED power [W]                       | 22,8                                   |
| Luminaire luminous flux [lm]        | 3312÷3574 (2700÷6500 K)                |
| Power of luminaire [W]              | 25,6                                   |
| Luminaire's light efficiency [lm/W] | 129÷140 (2700÷6500 K)                  |
| Color of the light [K]              | 2700 ÷ 6500                            |
| CRI                                 | >80                                    |
| SDCM (LED sources)                  | 3                                      |
| Beam angle [°]                      | (C0-C180) / (C90-C270) - 72,6° / 74,4° |
| Protection against electric shock   | 1                                      |
| Protection degree                   | IP40                                   |
| Voltage                             | 220240 V, 5060 Hz                      |
| Lifetime of LED sources [h]         | 50000                                  |
| Lx/By                               | L80/B10                                |
| Operating temperature range [°C]    | 5 ÷ 30                                 |
| Driver                              | DIM DALI (EDD)                         |
| Power factor cos φ                  | >0,9                                   |
| Circuit load capacity               | 17 (B10), 28 (B16), 26 (C10), 42 (C16) |