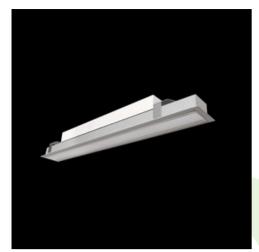

Product: X-LINE SLIM RECESSED LED 4400 MICRO-PRM EDD 34 840 LINE-1S / L-1136MM

Index: 19.4151.4223.34

### **Description**

Luminaire made of aluminium profile. Compared to traditional X-Line G/K LED, the size has been reduced and the structure enclosed in a narrower profile, which allows a more elegant aspect of the product. X-Line Slim Recessed uses an opaline Micro PRM diffuser. All this makes it possible to adjust light and create lighting systems, easing the creation of a comfortable view of indoor spaces and their aesthetics. X-Line Slim Recessed is designed for built-in installation on ceilings. The luminaries are adjusted to be linked together with specially designed connectors, which provide great freedom in arranging elements of the system as well as great functionality.

### **Product information**

Category Recessed luminaires

Family X-LINE SLIM RECESSED LED LINE

Name X-LINE SLIM RECESSED LED 4400 MICRO-PRM EDD 34 840 LINE1S / L-1136MM

19.4151.4223.34

Index

#### Mechanical data

| Assembly           | mounted in plasterboard ceilings          |
|--------------------|-------------------------------------------|
| Material           | aluminum                                  |
| Color              | RAL 9016 (white)                          |
| Diffuser           | Micro-PRM (micro-prismatic diffuser PMMA) |
| Impact resistant   | IK04                                      |
| Dimensions [mm]    | 1136 x 70 x 75                            |
| Mounting hole [mm] | 1136 x 55                                 |