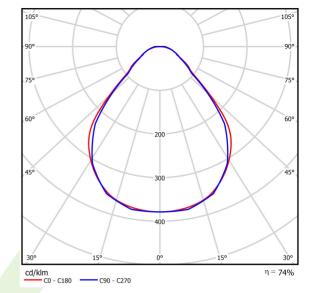

## Light and electrical data

| Light source                        | LED                                    |
|-------------------------------------|----------------------------------------|
| Luminous flux LED [lm]              | 4406                                   |
| LED power [W]                       | 23,4                                   |
| Luminaire luminous flux [lm]        | 3275                                   |
| Power of luminaire [W]              | 24,7                                   |
| Luminaire's light efficiency [lm/W] | 132,6                                  |
| Color of the light [K]              | 3000                                   |
| CRI                                 | >80                                    |
| SDCM (LED sources)                  | 3                                      |
| Beam angle [°]                      | (C0-C180) / (C90-C270) - 88,4° / 86°   |
| Protection against electric shock   | I                                      |
| Protection degree                   | IP40                                   |
| Voltage                             | 220240 V, 5060 Hz                      |
| Lifetime of LED sources [h]         | 100000 (1) / 147000 (2)                |
| Lx/By                               | L80/B10 (1) / L70/B10 (2)              |
| Operating temperature range [°C]    | 5 ÷ 30                                 |
| Driver                              | DIM DALI (EDD)                         |
| Power factor cos φ                  | >0,9                                   |
| Circuit load capacity               | 17 (B10), 28 (B16), 26 (C10), 41 (C16) |

# A graph of light