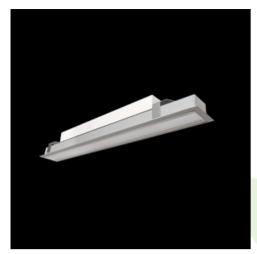

Product: X-LINE SLIM RECESSED LED 4400 MICRO-PRM EDD 34 830 LINE-1S / L-1136MM

Index: 19.4151.4213.34

### **Description**

Luminaire made of aluminium profile. Compared to traditional X-Line G/K LED, the size has been reduced and the structure enclosed in a narrower profile, which allows a more elegant aspect of the product. X-Line Slim Recessed uses an opaline Micro PRM diffuser. All this makes it possible to adjust light and create lighting systems, easing the creation of a comfortable view of indoor spaces and their aesthetics. X-Line Slim Recessed is designed for built-in installation on ceilings. The luminaries are adjusted to be linked together with specially designed connectors, which provide great freedom in arranging elements of the system as well as great functionality.

#### Mechanical data

| Assembly           | mounted in plasterboard ceilings          |
|--------------------|-------------------------------------------|
| Material           | aluminum                                  |
| Color              | RAL 9016 (white)                          |
| Diffuser           | Micro-PRM (micro-prismatic diffuser PMMA) |
| Impact resistant   | IK04                                      |
| Weight [kg]        | 2,3                                       |
| Dimensions [mm]    | 1136 x 70 x 75                            |
| Mounting hole [mm] | 1136 x 55                                 |