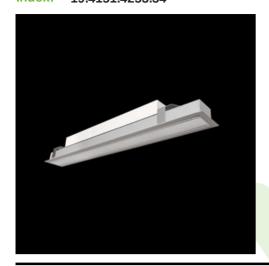

# Product: X-LINE SLIM RECESSED LED 4400 MICRO-PRM EDD 34 827-865 LINE-1S / L-1136MM TUNABLE WHITE Index: 19,4151,4253,34

## **Description**

Luminaire made of aluminium profile. Compared to traditional X-Line G/K LED, the size has been reduced and the structure enclosed in a narrower profile, which allows a more elegant aspect of the product. X-Line Slim Recessed uses an opaline Micro PRM diffuser. All this makes it possible to adjust light and create lighting systems, easing the creation of a comfortable view of indoor spaces and their aesthetics. X-Line Slim Recessed is designed for built-in installation on ceilings. The luminaries are adjusted to be linked together with specially designed connectors, which provide great freedom in arranging elements of the system as well as great functionality. The luminaire is equipped with LED modules adjusted to regulate the color temperature of light in the range from 2700 K to 6500 K.

#### Mechanical data

| Assembly           | mounted in plasterboard ceilings          |
|--------------------|-------------------------------------------|
| Material           | aluminum                                  |
| Color              | RAL 9016 (white)                          |
| Diffuser           | Micro-PRM (micro-prismatic diffuser PMMA) |
| Impact resistant   | IK04                                      |
| Dimensions [mm]    | 1136 x 70 x 75                            |
| Mounting hole [mm] | 1136 x 55                                 |