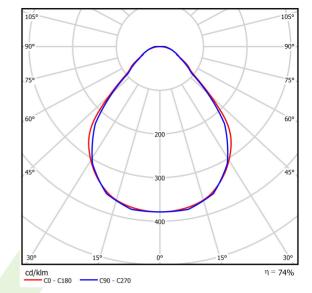

### Light and electrical data

| Light source                        | LED                                    |
|-------------------------------------|----------------------------------------|
| Luminous flux LED [lm]              | 4304÷4574 (2700÷6500 K)                |
| LED power [W]                       | 27÷29 (6500÷2700 K)                    |
| Luminaire luminous flux [lm]        | 3199÷3399 (2700÷6500 K)                |
| Power of luminaire [W]              | 32                                     |
| Luminaire's light efficiency [lm/W] | 100÷106 (2700÷6500 K)                  |
| Color of the light [K]              | 2700 ÷ 6500                            |
| CRI                                 | >80                                    |
| SDCM (LED sources)                  | 3                                      |
| Beam angle [°]                      | (C0-C180) / (C90-C270) - 88,4° / 86°   |
| Protection against electric shock   | I                                      |
| Protection degree                   | IP40                                   |
| Voltage                             | 220240 V, 5060 Hz                      |
| Lifetime of LED sources [h]         | 50000                                  |
| Lx/By                               | L80/B10                                |
| Operating temperature range [°C]    | 5 ÷ 30                                 |
| Driver                              | DIM DALI (EDD)                         |
| Power factor cos φ                  | >0,9                                   |
| Circuit load capacity               | 17 (B10), 28 (B16), 26 (C10), 42 (C16) |
|                                     |                                        |

## A graph of light