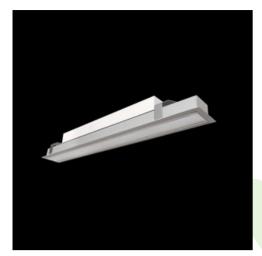

#### Product: X-LINE SLIM RECESSED LED 4400 MICRO-PRM EDD 34 840 LINE-1EP / L-1148MM

Index: 19.4150.5223.34

### **Description**

Luminaire made of aluminium profile. Compared to traditional X-Line G/K LED, the size has been reduced and the structure enclosed in a narrower profile, which allows a more elegant aspect of the product. X-Line Slim Recessed uses an opaline Micro PRM diffuser. All this makes it possible to adjust light and create lighting systems, easing the creation of a comfortable view of indoor spaces and their aesthetics. X-Line Slim Recessed is designed for built-in installation on ceilings. The luminaries are adjusted to be linked together with specially designed connectors, which provide great freedom in arranging elements of the system as well as great functionality.

### Mechanical data

| Assembly           | mounted in plasterboard ceilings          |
|--------------------|-------------------------------------------|
| Material           | aluminum                                  |
| Color              | RAL 9016 (white)                          |
| Diffuser           | Micro-PRM (micro-prismatic diffuser PMMA) |
| Impact resistant   | IK04                                      |
| Dimensions [mm]    | 1148 x 70 x 75                            |
| Mounting hole [mm] | 1143 x 55                                 |