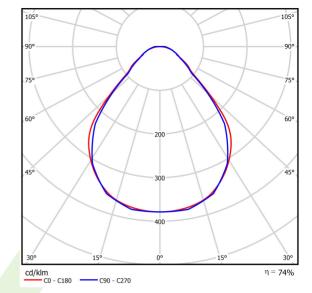

## Light and electrical data

| Light source                        | LED                                  |
|-------------------------------------|--------------------------------------|
| Luminous flux LED [lm]              | 4565                                 |
| LED power [W]                       | 23,4                                 |
| Luminaire luminous flux [lm]        | 3393                                 |
| Power of luminaire [W]              | 24,7                                 |
| Luminaire's light efficiency [lm/W] | 137,4                                |
| Color of the light [K]              | 4000                                 |
| CRI                                 | >80                                  |
| SDCM (LED sources)                  | 3                                    |
| Beam angle [°]                      | (C0-C180) / (C90-C270) - 88,4° / 86° |
| Protection against electric shock   | I                                    |
| Protection degree                   | IP40                                 |
| Voltage                             | 220240 V, 5060 Hz                    |
| Lifetime of LED sources [h]         | 100000 (1) / 147000 (2)              |
| Lx/By                               | L80/B10 (1) / L70/B10 (2)            |
| Operating temperature range [°C]    | 5 ÷ 30                               |
| Driver                              | DIM DALI (EDD)                       |
|                                     |                                      |
| Power factor cos φ                  | >0,9                                 |