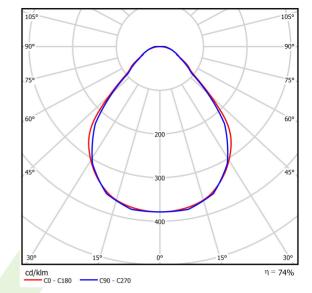

| DIM DALI (EDD)                         |
| Power factor cos φ                  | >0,9                                   |
| Circuit load capacity               | 17 (B10), 28 (B16), 26 (C10), 41 (C16) |

## Mechanical data





| Assembly           | mounted in plasterboard ceilings          |
|--------------------|-------------------------------------------|
| Material           | aluminum                                  |
| Color              | RAL 9016 (white)                          |
| Diffuser           | Micro-PRM (micro-prismatic diffuser PMMA) |
| Impact resistant   | IK04                                      |
| Dimensions [mm]    | 1148 x 70 x 75                            |
| Mounting hole [mm] | 1143 x 55                                 |



## A graph of light