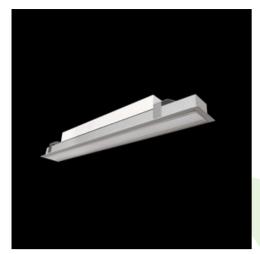

Product: X-LINE SLIM RECESSED LED 4400 MICRO-PRM EDD 34 830 LINE-1EP / L-1148MM

Index: 19.4150.5213.34

## **Description**

Luminaire made of aluminium profile. Compared to traditional X-Line G/K LED, the size has been reduced and the structure enclosed in a narrower profile, which allows a more elegant aspect of the product. X-Line Slim Recessed uses an opaline Micro PRM diffuser. All this makes it possible to adjust light and create lighting systems, easing the creation of a comfortable view of indoor spaces and their aesthetics. X-Line Slim Recessed is designed for built-in installation on ceilings. The luminaries are adjusted to be linked together with specially designed connectors, which provide great freedom in arranging elements of the system as well as great functionality.

## Mechanical data

| Assembly           | mounted in plasterboard ceilings          |
|--------------------|-------------------------------------------|
| Material           | aluminum                                  |
| Color              | RAL 9016 (white)                          |
| Diffuser           | Micro-PRM (micro-prismatic diffuser PMMA) |
| Impact resistant   | IK04                                      |
| Dimensions [mm]    | 1148 x 70 x 75                            |
| Mounting hole [mm] | 1143 x 55                                 |