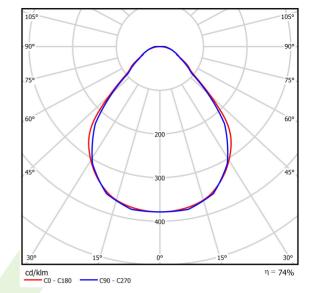

### Light and electrical data

| Light source                        | LED                                    |
|-------------------------------------|----------------------------------------|
| Luminous flux LED [lm]              | 4304÷4574 (2700÷6500 K)                |
| LED power [W]                       | 27÷29 (6500÷2700 K)                    |
| Luminaire luminous flux [lm]        | 3199÷3399 (2700÷6500 K)                |
| Power of luminaire [W]              | 32                                     |
| Luminaire's light efficiency [lm/W] | 100÷106 (2700÷6500 K)                  |
| Color of the light [K]              | 2700 ÷ 6500                            |
| CRI                                 | >80                                    |
| SDCM (LED sources)                  | 3                                      |
| Beam angle [°]                      | (C0-C180) / (C90-C270) - 88,4° / 86°   |
| Protection against electric shock   | I                                      |
| Protection degree                   | IP40                                   |
| Voltage                             | 220240 V, 5060 Hz                      |
| Lifetime of LED sources [h]         | 50000                                  |
| Lx/By                               | L80/B10                                |
| Operating temperature range [°C]    | 5 ÷ 30                                 |
| Driver                              | DIM DALI (EDD)                         |
| Power factor cos φ                  | >0,9                                   |
| Circuit load capacity               | 17 (B10), 28 (B16), 26 (C10), 42 (C16) |
|                                     |                                        |