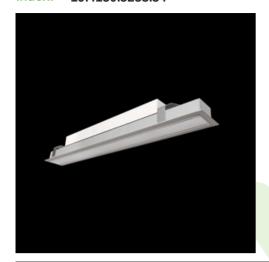

# Product: X-LINE SLIM RECESSED LED 4400 MICRO-PRM EDD 34 827-865 LINE-1EP / L-1148MM TUNABLE WHITE Index: 19,4150,5253,34

## **Description**

Luminaire made of aluminium profile. Compared to traditional X-Line G/K LED, the size has been reduced and the structure enclosed in a narrower profile, which allows a more elegant aspect of the product. X-Line Slim Recessed uses an opaline Micro PRM diffuser. All this makes it possible to adjust light and create lighting systems, easing the creation of a comfortable view of indoor spaces and their aesthetics. X-Line Slim Recessed is designed for built-in installation on ceilings. The luminaries are adjusted to be linked together with specially designed connectors, which provide great freedom in arranging elements of the system as well as great functionality. The luminaire is equipped with LED modules adjusted to regulate the color temperature of light in the range from 2700 K to 6500 K.