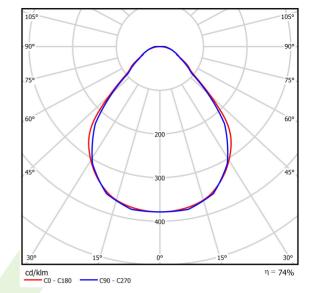

## Light and electrical data

| Light source                        | LED                                    |
|-------------------------------------|----------------------------------------|
| Luminous flux LED [lm]              | 4565                                   |
| LED power [W]                       | 23,4                                   |
| Luminaire luminous flux [lm]        | 3393                                   |
| Power of luminaire [W]              | 24,7                                   |
| Luminaire's light efficiency [lm/W] | 137,4                                  |
| Color of the light [K]              | 4000                                   |
| CRI                                 | >80                                    |
| SDCM (LED sources)                  | 3                                      |
| Beam angle [°]                      | (C0-C180) / (C90-C270) - 88,4° / 86°   |
| Protection against electric shock   | I                                      |
| Protection degree                   | IP40                                   |
| Voltage                             | 220240 V, 5060 Hz                      |
| Lifetime of LED sources [h]         | 100000 (1) / 147000 (2)                |
| Lx/By                               | L80/B10 (1) / L70/B10 (2)              |
| Operating temperature range [°C]    | 5 ÷ 30                                 |
| Driver                              | DIM DALI (EDD)                         |
| Power factor cos φ                  | >0,9                                   |
| Circuit load capacity               | 17 (B10), 28 (B16), 26 (C10), 41 (C16) |