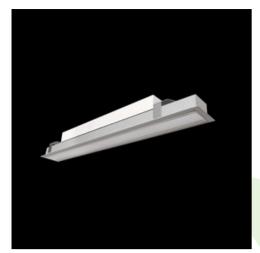

Product: X-LINE SLIM RECESSED LED 4400 MICRO-PRM EDD 34 840 LINE-1EL / L-1148MM

Index: 19.4149.5223.34

### **Description**

Luminaire made of aluminium profile. Compared to traditional X-Line G/K LED, the size has been reduced and the structure enclosed in a narrower profile, which allows a more elegant aspect of the product. X-Line Slim Recessed uses an opaline Micro PRM diffuser. All this makes it possible to adjust light and create lighting systems, easing the creation of a comfortable view of indoor spaces and their aesthetics. X-Line Slim Recessed is designed for built-in installation on ceilings. The luminaries are adjusted to be linked together with specially designed connectors, which provide great freedom in arranging elements of the system as well as great functionality.

#### Mechanical data

| Assembly           | mounted in plasterboard ceilings          |
|--------------------|-------------------------------------------|
| Material           | aluminum                                  |
| Color              | RAL 9016 (white)                          |
| Diffuser           | Micro-PRM (micro-prismatic diffuser PMMA) |
| Impact resistant   | IK04                                      |
| Dimensions [mm]    | 1148 x 70 x 75                            |
| Mounting hole [mm] | 1143 x 55                                 |