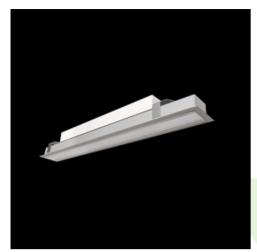

Product: X-LINE SLIM RECESSED LED 4400 MICRO-PRM E 34 840 LINE-EP / L-1148MM

Index: 19.4147.5221.34

### **Description**

Index

Luminaire made of aluminium profile. Compared to traditional X-Line G/K LED, the size has been reduced and the structure enclosed in a narrower profile, which allows a more elegant aspect of the product. X-Line Slim Recessed uses an opaline Micro PRM diffuser. All this makes it possible to adjust light and create lighting systems, easing the creation of a comfortable view of indoor spaces and their aesthetics. X-Line Slim Recessed is designed for built-in installation on ceilings. The luminaries are adjusted to be linked together with specially designed connectors, which provide great freedom in arranging elements of the system as well as great functionality.

### **Product information**

Category Recessed luminaires Family X-LINE SLIM RECESSED LED LINE X-LINE SLIM RECESSED LED 4400 MICRO-PRM E 34 840 LINE-EP / Name L-1148MM 19.4147.5221.34

#### Mechanical data

| Assembly           | mounted in plasterboard ceilings          |
|--------------------|-------------------------------------------|
| Material           | aluminum                                  |
| Color              | RAL 9016 (white)                          |
| Diffuser           | Micro-PRM (micro-prismatic diffuser PMMA) |
| Impact resistant   | IK04                                      |
| Dimensions [mm]    | 1148 x 70 x 75                            |
| Mounting hole [mm] | 1143 x 55                                 |