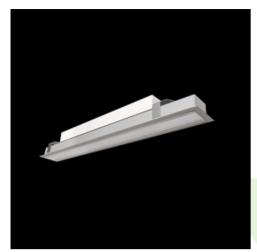

Product: X-LINE SLIM RECESSED LED 4400 MICRO-PRM E 34 830 LINE-EP / L-1148MM

Index: 19.4147.5211.34

### **Description**

Luminaire made of aluminium profile. Compared to traditional X-Line G/K LED, the size has been reduced and the structure enclosed in a narrower profile, which allows a more elegant aspect of the product. X-Line Slim Recessed uses an opaline Micro PRM diffuser. All this makes it possible to adjust light and create lighting systems, easing the creation of a comfortable view of indoor spaces and their aesthetics. X-Line Slim Recessed is designed for built-in installation on ceilings. The luminaries are adjusted to be linked together with specially designed connectors, which provide great freedom in arranging elements of the system as well as great functionality.

### **Product information**

Category Recessed luminaires

Family X-LINE SLIM RECESSED LED LINE

Name X-LINE SLIM RECESSED LED 4400 MICRO-PRM E 34 830 LINE-EP / L-1148MM

19.4147.5211.34

Index

#### Mechanical data

| Assembly           | mounted in plasterboard ceilings          |
|--------------------|-------------------------------------------|
| Material           | aluminum                                  |
| Color              | RAL 9016 (white)                          |
| Diffuser           | Micro-PRM (micro-prismatic diffuser PMMA) |
| Impact resistant   | IK04                                      |
| Dimensions [mm]    | 1148 x 70 x 75                            |
| Mounting hole [mm] | 1143 x 55                                 |