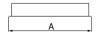

#### Mechanical data

| Assembly           | mounted in plasterboard ceilings          |
|--------------------|-------------------------------------------|
| Material           | aluminum                                  |
| Color              | RAL 9016 (white)                          |
| Diffuser           | Micro-PRM (micro-prismatic diffuser PMMA) |
| Impact resistant   | IK04                                      |
| Dimensions [mm]    | 1148 x 70 x 75                            |
| Mounting hole [mm] | 1143 x 55                                 |