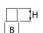

#### Mechanical data

| Assembly           | mounted in plasterboard ceilings          |
|--------------------|-------------------------------------------|
| Material           | aluminum                                  |
| Color              | RAL 9016 (white)                          |
| Diffuser           | Micro-PRM (micro-prismatic diffuser PMMA) |
| Impact resistant   | IK04                                      |
| Dimensions [mm]    | 1148 x 70 x 75                            |
| Mounting hole [mm] | 1143 x 55                                 |